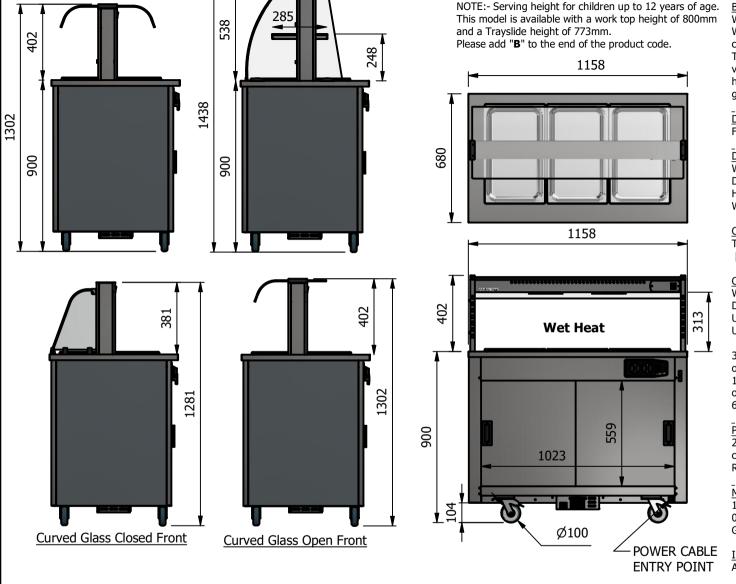

Deli Curved Glass

Island Curved Glass

# Dimensions

Width - 1158mm

Depth - 680mm

Height - 900mm

Weight - 75kg

Sahara Fan Model SF309

### Capacity of Bainmarie

Three GN1/1 pans up to 150mm deep

[Note:-pans are not supplied, available at extra cost]

# Capacity of Hot Cupboard [usable inside space]

Width - 1023mm

Depth - 555mm

Usable Height Bottom shelf - 204mm

Usable Height Top Shelf - 245mm

# 35 covers & meals [10" plated meals stacked using plate covers]

or

133 off 10" plates stacked for heating

or

6 off 1/1GN pans side by side 150mm deep 3 on top 3 on bottom

#### Materials

1.2mm 304 Grade St/ Steel Top & Supports
0.7mm 430 Grade St/ Steel Internal Structure
GN 1/1 Grid Shelves with 30mm x 30mm tube supports

### Installation

All swivel castors, two braked

| ALL SHEET METAL DIMENSIONS ARE I/S (INSIDE SIZES) (UNLESS OTHERWISE STATED)  ALL DIMENSIONS IN (mm), TOLERANCE = LINEAR ± 0.5mm, ANGULAR ± 0.     |                                     |           |      |             |          | 5mm (OR AS STATED                                                                              | ). ALL SHARP EDGES T                                                                                                                                             | O BE REMOVED FROM | 1 SHEET ME | TAL PARTS |
|---------------------------------------------------------------------------------------------------------------------------------------------------|-------------------------------------|-----------|------|-------------|----------|------------------------------------------------------------------------------------------------|------------------------------------------------------------------------------------------------------------------------------------------------------------------|-------------------|------------|-----------|
| Product                                                                                                                                           | VERSICARTE                          |           |      | Product No  | N/A      | No reproduction or publication of this drawing may be made, and no article may be manufactured |                                                                                                                                                                  |                   | <u> </u>   |           |
| Description                                                                                                                                       | *** VC3BMW *** Curved Glass Options |           |      |             |          |                                                                                                | or assembled in accordance with this drawing without prior written consent. This prohibition is a term of any contract relating to this drawing. Rights reserved |                   |            |           |
| Material/Finish                                                                                                                                   |                                     | Thickness |      | Desp/Date   |          | under the Copyright Act<br>Design Cop                                                          |                                                                                                                                                                  |                   |            |           |
| Legacy P/N                                                                                                                                        |                                     | Weight    | 75kg | Quote No.   |          | Dwg No.                                                                                        | VCP-080211                                                                                                                                                       |                   | Issue      |           |
| Client                                                                                                                                            |                                     |           |      | SO Number   | STANDARD | Drawn By                                                                                       | Al                                                                                                                                                               | 3B                | Ι.         |           |
| Client Project                                                                                                                                    |                                     |           |      | Approved By |          | Date                                                                                           | 28/10                                                                                                                                                            | /2019             | ]          | _         |
| VERSIGEN AUSTRALIA PTY LTD, 182 HARTLEY ROAD, SMEATON GRANGE, NSW 2567, T: +61 (0)131 653 330, E: sales@versigen.com.au, Web: www.versigen.com.au |                                     |           |      |             |          | Scale                                                                                          | 1:20                                                                                                                                                             | Sheet             | 1 / 4      | A4        |