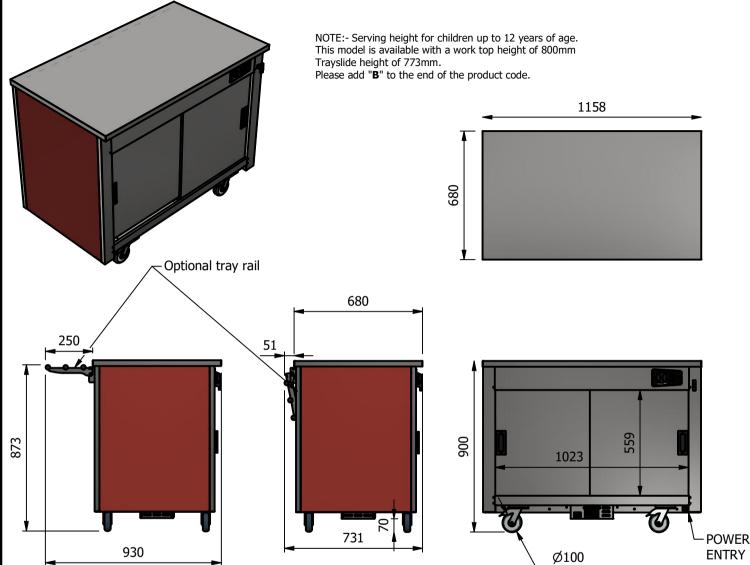

#### **Specification**

Solid Stainless Steel Worktop Insulted for efficiency provides a clean serving area.

#### Dry Heat

Fan Assisted Hotcupboard

## Dimensions

Width - 1158mm Depth - 680mm

Height - 900mm

Weight - 51kg

Sahara Fan Model SF315

## Capacity of Hot Cupboard [usable inside space]

Width - 1023mm

Depth - 555mm

Usable Height Bottom shelf - 204mm Usable Height Top Shelf - 245mm

35 covers & meals [10" plated meals stacked using plate covers]

133 off 10" plates stacked for heating

6 off 1/1GN pans side by side 150mm deep 3 on top 3 on bottom

28/10/2019

Sheet

1/2

Α4

1:20

# Power Rating

1.5kw.

complete with a 2m long cord set & 10 amp plug Removable Fan heating System Sahara Fan Model SF315

#### Materials

1.2mm 304 Grade St/ Steel Top & Supports 0.7mm 430 Grade St/ Steel Internal Structure GN 1/1 Grid Shelves with 30mm x 30mm tube supports

## Installation

Date

Scale

All swivel castors, two braked

POWER CABLE **ENTRY POINT** 

| ALL SHEET METAL DIMENSIONS ARE I/S (INSIDE SIZES) (UNLESS OTHERWISE STATED) ALL SHARP EDGES TO BE REMOVED FROM SHEET METAL PAR |               |           |      |            |          |                      |                                                                                                                                                                  |    |       |  |
|--------------------------------------------------------------------------------------------------------------------------------|---------------|-----------|------|------------|----------|----------------------|------------------------------------------------------------------------------------------------------------------------------------------------------------------|----|-------|--|
| Product                                                                                                                        | VERSICARTE    |           |      | Product No | N/A      | No reproduction or p | article may be manufactured                                                                                                                                      |    |       |  |
| Description                                                                                                                    | *** VC3HC *** |           |      |            |          |                      | or assembled in accordance with this drawing without prior written consent. This prohibition is a term of any contract relating to this drawing, Rights reserved |    |       |  |
| Material/Finish                                                                                                                |               | Thickness |      | Desp/Date  |          |                      | : 1956 as ammended by the<br>yright Act 1968.                                                                                                                    |    |       |  |
| Legacy P/N                                                                                                                     |               | Weight    | 51kg | Quote No.  |          | Dwg No.              | VCP-055046                                                                                                                                                       |    | Issue |  |
| Client                                                                                                                         |               |           | ·    | SO Number  | STANDARD | Drawn By             | A                                                                                                                                                                | BB | _     |  |