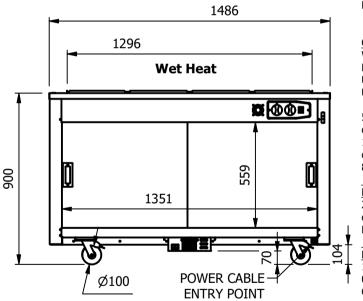

# 1486

# Wet heat

Water level is an economic, 20mm deep with a water level mark on the well complete with drain valve and swing-out run-off tube for easy emptying. The well has a raised lip designed to hold Gastronorm pans and heats via solid state elements fitted under the well, additional excess residual hot air from the hot cupboard is also used to maintain temperature which gives energy saving efficiency.

# Dimensions

Width - 1486mm

Depth - 680mm Height - 900mm

Weight - 101kg

Sahara Fan Model SF309

## Capacity of Hot Cupboard [usable inside space]

Width - 1351mm

Depth - 555mm

Usable Height Bottom shelf - 204mm

Usable Height Top Shelf - 245mm

50 covers & meals [10" plated meals stacked using plate covers]