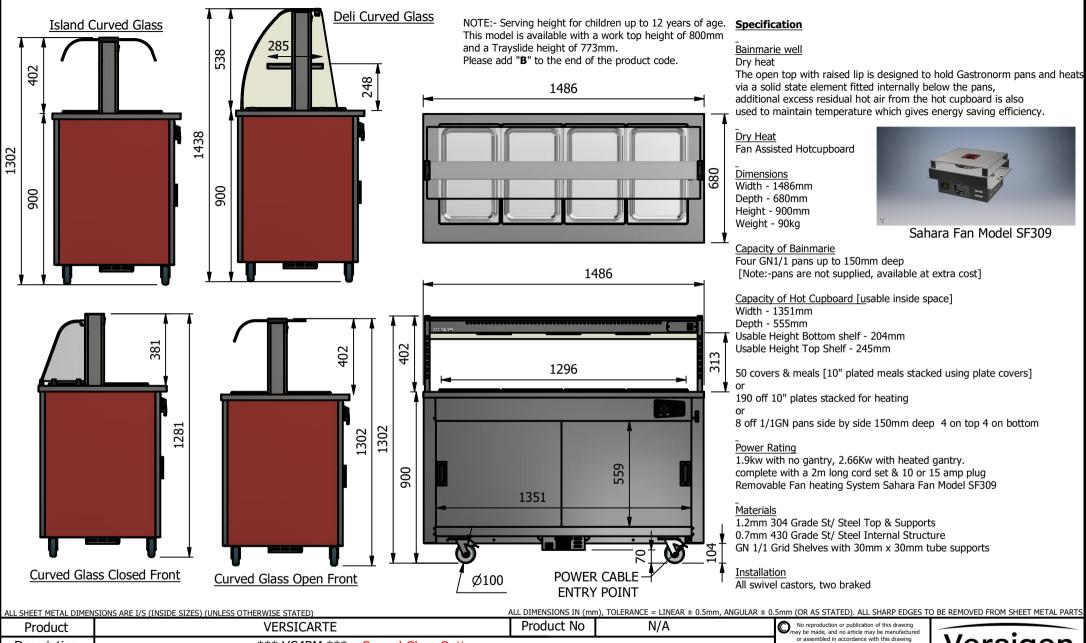

| Product                                                                                                                                           | VERSICARTE                         |           |      | FIGUACEINO  | N/A      | may be made, and no a                                                                                                                                                  |                                             |          |     |     |
|---------------------------------------------------------------------------------------------------------------------------------------------------|------------------------------------|-----------|------|-------------|----------|------------------------------------------------------------------------------------------------------------------------------------------------------------------------|---------------------------------------------|----------|-----|-----|
| Description                                                                                                                                       | *** VC4BM *** Curved Glass Options |           |      |             |          | or assembled in accordance with this drawing<br>without prior written consent. This prohibition is a term<br>of any contract relating to this drawing. Rights reserved |                                             | Versigen |     |     |
| Material/Finish                                                                                                                                   |                                    | Thickness |      | Desp/Date   |          |                                                                                                                                                                        | 1956 as ammended by the<br>yright Act 1968. |          |     |     |
| Legacy P/N                                                                                                                                        |                                    | Weight    | 90kg | Quote No.   |          | Dwg No.                                                                                                                                                                | VCP-060252                                  |          | Iss | sue |
| Client                                                                                                                                            |                                    |           |      | SO Number   | STANDARD | Drawn By                                                                                                                                                               | A                                           | 3B       |     | _   |
| Client Project                                                                                                                                    |                                    |           |      | Approved By |          | Date                                                                                                                                                                   | 28/10                                       | /2019    |     | -   |
| VERSIGEN AUSTRALIA PTY LTD, 182 HARTLEY ROAD, SMEATON GRANGE, NSW 2567, T: +61 (0)131 653 330, E: sales@versigen.com.au, Web: www.versigen.com.au |                                    |           |      |             |          | Scale                                                                                                                                                                  | 1:20                                        | Sheet    | 1/2 | A4  |