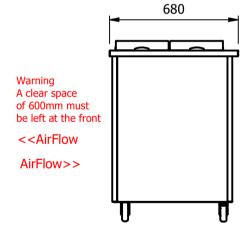

### **Important Design Parameters**

Allowances must be made for air venting.

The under slung compressor must have an unrestricted air flow.

Proper venting must be provided ensuring cool air from the room can be drawn in through the condensing coil and out the other side.

# Warning

Do not install unit in draughty conditions where the air movement is greater than 0.2mtr/sec.

e.g.near entrance/exit doors, open windows, under air conditioning units or a ceiling mounted fan

Do not install units where there is high radiated heat, e.g. direct sunlight, room heaters, or bright spot lights.

Ambient room conditions must not exceed 25°c or a relative humidity of 60%.

Blocked vents will cause reduced refrigeration efficiency and lead to malfunction

NOTE:- Serving height for children up to 12 years of age. This model is available with a work top height of 800mm and a Trayslide height of 773mm.