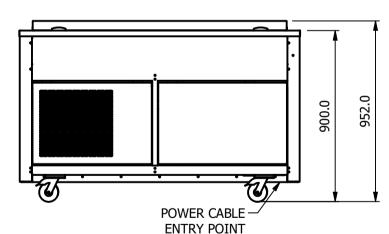

#### Dimensions

Width - 1486mm

Depth - 680mm

Height - 900mm

Weight - 155kg

Well - 1312mm x 535mm x 130mm

# Power Rating

1.2kw

complete with a 2m long cord set & 10amp plug