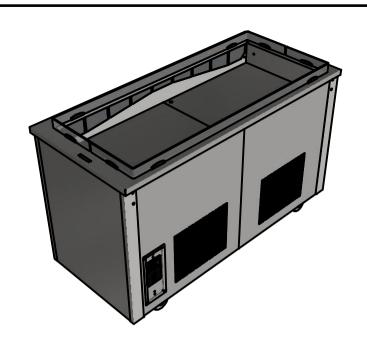

# **Specification**

#### Dimensions

Width - 1486mm

Depth - 680mm

Height - 900mm

Weight - 155kg

Well - 1312mm x 535mm x 130mm