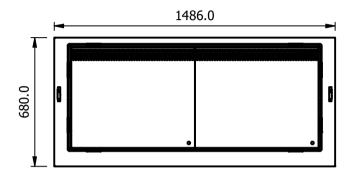

#### Dimensions

Width - 1486mm

Depth - 680mm

Height - 900mm

Weight - 155kg

Well - 1312mm x 535mm x 130mm