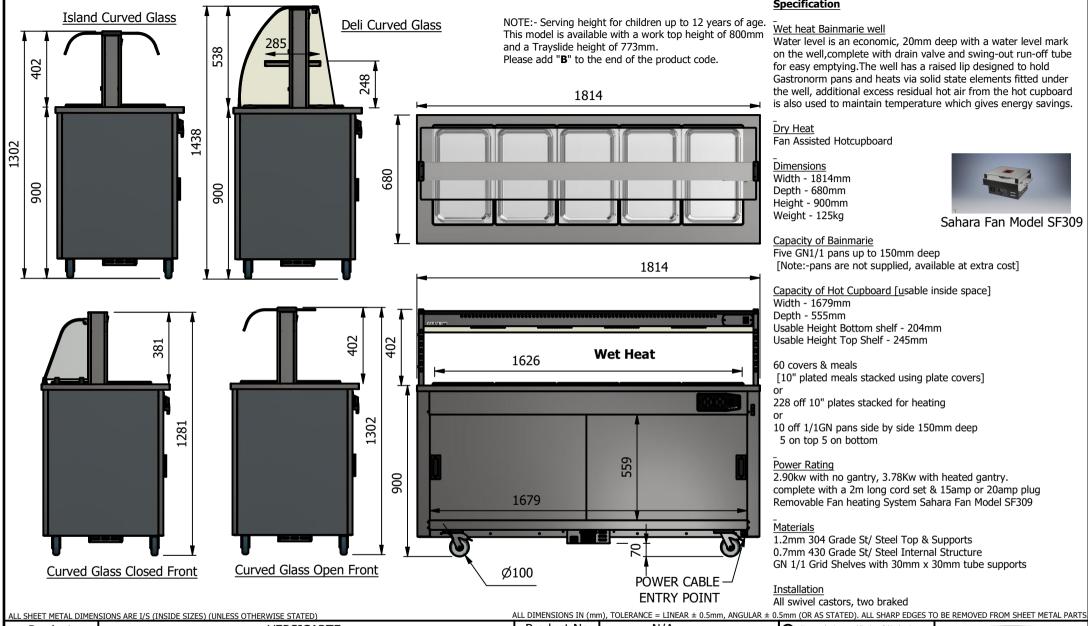

# Specification

# -Wet heat Bain<u>marie well</u>

Water level is an economic, 20mm deep with a water level mark on the well complete with drain valve and swing-out run-off tube for easy emptying. The well has a raised lip designed to hold Gastronorm pans and heats via solid state elements fitted under the well, additional excess residual hot air from the hot cupboard is also used to maintain temperature which gives energy savings.

## Dry Heat

Fan Assisted Hotcupboard

#### Dimensions

Width - 1814mm Depth - 680mm

Height - 900mm

Weight - 125kg

Sahara Fan Model SF309

# Capacity of Bainmarie

Five GN1/1 pans up to 150mm deep

[Note:-pans are not supplied, available at extra cost]

# Capacity of Hot Cupboard [usable inside space]

Width - 1679mm

Depth - 555mm

Usable Height Bottom shelf - 204mm Usable Height Top Shelf - 245mm

#### 60 covers & meals

[10" plated meals stacked using plate covers]

228 off 10" plates stacked for heating

10 off 1/1GN pans side by side 150mm deep 5 on top 5 on bottom

# Power Rating

2.90kw with no gantry, 3.78Kw with heated gantry. complete with a 2m long cord set & 15amp or 20amp plug Removable Fan heating System Sahara Fan Model SF309

# Materials

1.2mm 304 Grade St/ Steel Top & Supports 0.7mm 430 Grade St/ Steel Internal Structure GN 1/1 Grid Shelves with 30mm x 30mm tube supports

All swivel castors, two braked

| ALE SHEET PIETAL DIPLENSIONS ARE 1/3 (INSIDE SIZES) (ONLESS OTHERWISE STATED)                                                                     |                                     |       |             |          | SITTING STATES                                                                                                                                                   | )                                           | O DE RELITOTED I ROIT | OTTEET TIET | .,,,,,,,,,,,,,,,,,,,,,,,,,,,,,,,,,,,,,, |
|---------------------------------------------------------------------------------------------------------------------------------------------------|-------------------------------------|-------|-------------|----------|------------------------------------------------------------------------------------------------------------------------------------------------------------------|---------------------------------------------|-----------------------|-------------|-----------------------------------------|
| Product                                                                                                                                           | VERSICARTE                          |       | Product No  | N/A      | No reproduction or publication of this drawing may be made, and no article may be manufactured                                                                   |                                             |                       |             |                                         |
| Description                                                                                                                                       | *** VC5BMW *** Curved Glass Options |       |             |          | or assembled in accordance with this drawing without prior written consent. This prohibition is a term of any contract relating to this drawing. Rights reserved |                                             | Vers                  | rsigen      |                                         |
| Material/Finish                                                                                                                                   | Thickness                           |       | Desp/Date   |          |                                                                                                                                                                  | 1956 as ammended by the<br>yright Act 1968. |                       |             |                                         |
| Legacy P/N                                                                                                                                        | Weight                              | 125kg | Quote No.   |          | Dwg No.                                                                                                                                                          | VCP-080239                                  |                       | Issue       |                                         |
| Client                                                                                                                                            |                                     |       | SO Number   | STANDARD | Drawn By                                                                                                                                                         | Al                                          | 3B                    |             |                                         |
| Client Project                                                                                                                                    |                                     |       | Approved By |          | Date                                                                                                                                                             | 28/10                                       | /2019                 |             |                                         |
| VERSIGEN AUSTRALIA PTY LTD, 182 HARTLEY ROAD, SMEATON GRANGE, NSW 2567, T: +61 (0)131 653 330, E: sales@versigen.com.au, Web: www.versigen.com.au |                                     |       |             |          | Scale                                                                                                                                                            | 1:20                                        | Sheet                 | 1/2         | A4                                      |