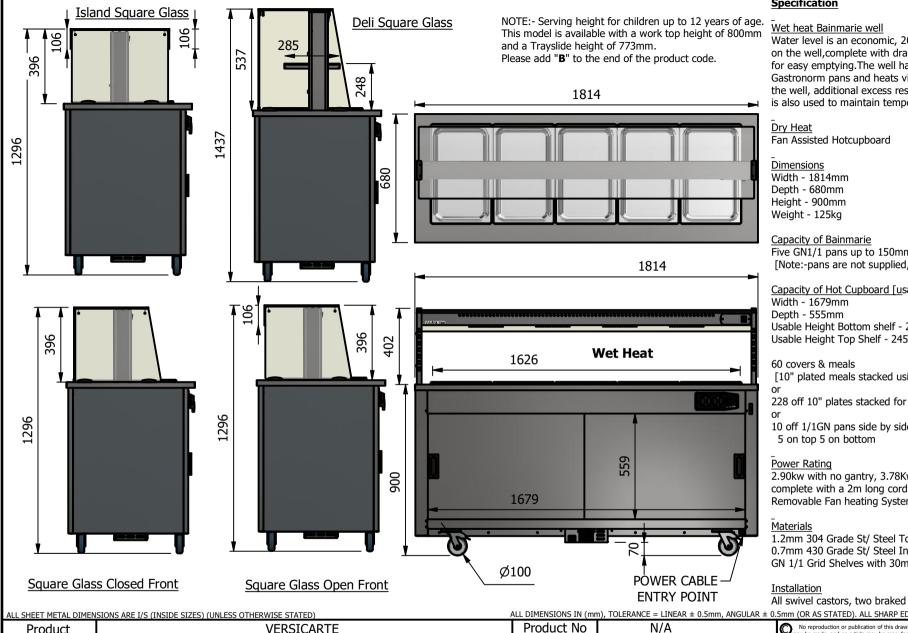

# Specification

# -Wet heat Bain<u>marie well</u>

Water level is an economic, 20mm deep with a water level mark on the well complete with drain valve and swing-out run-off tube for easy emptying. The well has a raised lip designed to hold Gastronorm pans and heats via solid state elements fitted under the well, additional excess residual hot air from the hot cupboard is also used to maintain temperature which gives energy savings.

## Dry Heat

Fan Assisted Hotcupboard

#### Dimensions

Width - 1814mm

Depth - 680mm Height - 900mm

Weight - 125kg

Sahara Fan Model SF309

#### Capacity of Bainmarie

Five GN1/1 pans up to 150mm deep

[Note:-pans are not supplied, available at extra cost]

# Capacity of Hot Cupboard [usable inside space]

Width - 1679mm

Depth - 555mm

Usable Height Bottom shelf - 204mm

Usable Height Top Shelf - 245mm

#### 60 covers & meals

[10" plated meals stacked using plate covers]

228 off 10" plates stacked for heating

10 off 1/1GN pans side by side 150mm deep 5 on top 5 on bottom

#### Power Rating

2.90kw with no gantry, 3.78Kw with heated gantry. complete with a 2m long cord set & 15amp or 20amp plug Removable Fan heating System Sahara Fan Model SF309

## Materials

1.2mm 304 Grade St/ Steel Top & Supports 0.7mm 430 Grade St/ Steel Internal Structure GN 1/1 Grid Shelves with 30mm x 30mm tube supports

ALL DIMENSIONS IN (mm), TOLERANCE = LINEAR ± 0.5mm, ANGULAR ± 0.5mm (OR AS STATED). ALL SHARP EDGES TO BE REMOVED FROM SHEET METAL PARTS