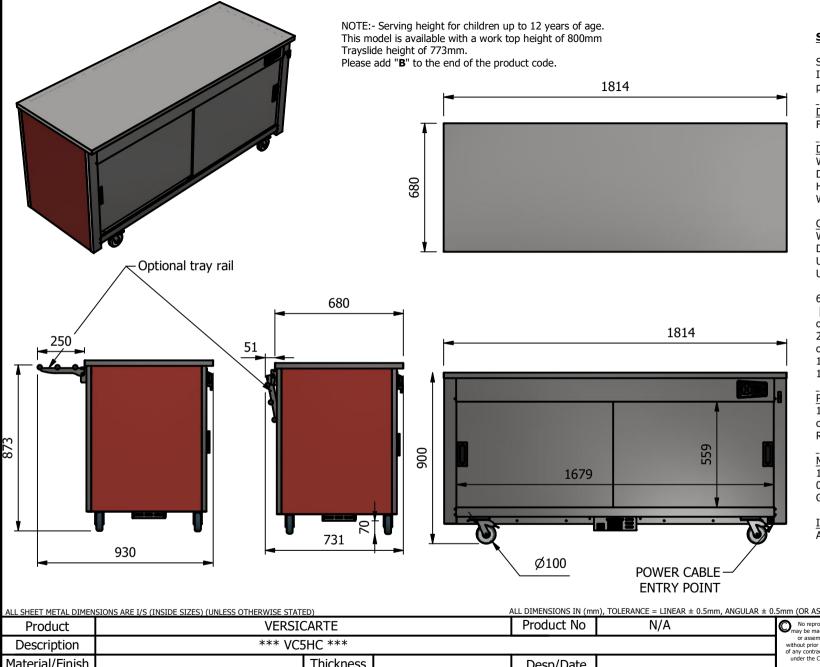

## Dimensions

Width - 1814mm

Depth - 680mm

Height - 900mm

Weight - 85kg

#### Capacity of Hot Cupboard [usable inside space]

Width - 1679mm

Depth - 555mm

Usable Height Bottom shelf - 204mm

Usable Height Top Shelf - 245mm

#### Installation

All swivel castors, two braked

| ALL SHEET METAL DIMEN | SIONS ARE 1/5 (INSIDE SIZES) (UNLESS OTHERWISE STATED) | ALL DIMENSIONS IN (IIIII | I), TOLLKANCL - LINLAK ± 0.5IIIII, ANGOLAK ± 0. | JIIIII (OK AS STATED). ALL SHAKF LOGES T       | O DE REMOVED I ROM SHEET METAL PARTS |
|-----------------------|--------------------------------------------------------|--------------------------|-------------------------------------------------|------------------------------------------------|--------------------------------------|
| Product               | VERSICARTE                                             | Product No               | N/A                                             | No reproduction or publication of this drawing |                                      |