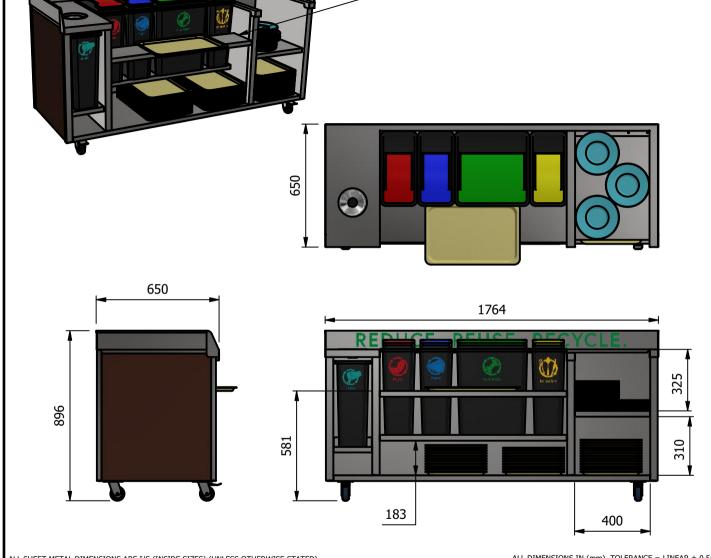

-Tray Rest

## **Specification**

Recycle / Clearing Station

# <u>Dimensions</u>

Width - 1764mm Depth - 650mm Height - 896mm Weight - 60kg

### Features

- Shelf to rest trays on
- Liquid waste funnel and removable catchment bin
- Red bin for plastic waste
- Blue bin for paper waste
- Green bin for food waste
- Yellow bin for non recyclables [Cutlery / Beakers]
- Area for plates and tray storage

#### \_ <u>Materials</u>

1.2mm 304 Grade St/ Steel Top & Supports 0.7mm 430 Grade St/ Steel Internal Structure

# <u>Installation</u>

All swivel castors, two braked

| ALL SHEET METAL DIMENSIONS ARE I/S (INSIDE SIZES) (UNLESS OTHERWISE STATED)  ALL DIME                                                             |                 |             |         |            | DIMENSIONS IN (mm), TOLERANCE = LINEAR ± 0.5mm, ANGULAR ± 0.5mm (OR AS STATED). ALL SHARP EDGES TO BE REMOVED FROM SHEET METAL PARTS |                                                                                                                                                                  |                                                           |       |       |      |  |
|---------------------------------------------------------------------------------------------------------------------------------------------------|-----------------|-------------|---------|------------|--------------------------------------------------------------------------------------------------------------------------------------|------------------------------------------------------------------------------------------------------------------------------------------------------------------|-----------------------------------------------------------|-------|-------|------|--|
| Product                                                                                                                                           | VERSICARTE      |             |         | Product No |                                                                                                                                      | may be made, and no a                                                                                                                                            | ublication of this drawing<br>article may be manufactured |       | •     |      |  |
| Description                                                                                                                                       | **** VCCSB **** |             |         |            |                                                                                                                                      | or assembled in accordance with this drawing without prior written consent. This prohibition is a term of any contract relating to this drawing, Rights reserved |                                                           |       |       | en e |  |
| Material/Finish                                                                                                                                   |                 | Thickness   |         | Desp/Date  |                                                                                                                                      | under the Copyright Act 1956 as ammended by the<br>Design Copyright Act 1968.                                                                                    |                                                           |       |       |      |  |
| Legacy P/N                                                                                                                                        |                 | Weight      | 477.9Kg | Quote No.  |                                                                                                                                      | Dwg No.                                                                                                                                                          | VCP-069777                                                |       | Issue |      |  |
| Client                                                                                                                                            |                 | -           |         | SO Number  | STANDARD                                                                                                                             | Drawn By                                                                                                                                                         | Α                                                         | ВВ    |       |      |  |
| Client Project                                                                                                                                    |                 | Approved By |         | Date       | 07/03/2020                                                                                                                           |                                                                                                                                                                  | ] -                                                       |       |       |      |  |
| VERSIGEN AUSTRALIA PTY LTD, 182 HARTLEY ROAD, SMEATON GRANGE, NSW 2567, T: +61 (0)131 653 330, E: sales@versigen.com.au, Web: www.versigen.com.au |                 |             |         |            |                                                                                                                                      | Scale                                                                                                                                                            | 1:20                                                      | Sheet | 1/2   | Α4   |  |