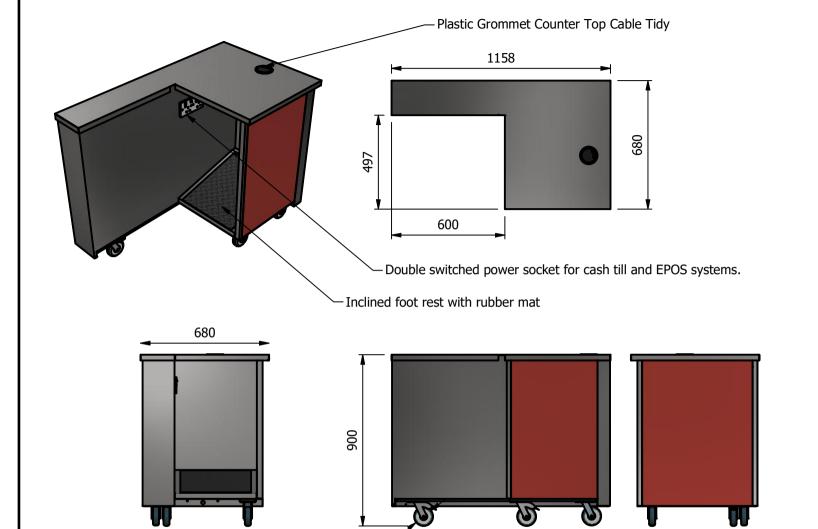

### **Specification**

Solid Stainless Steel Worktop provides a clean point of sales area.

# \_ <u>Dimensions</u>

Width - 1158mm Depth - 680mm

Height - 900mm

Weight - 51kg

Power Rating 2.9 [15amp Double socket] complete with a 2m long cord set & 15amp plug

## \_ <u>Materials</u>

1.2mm 304 Grade St/ Steel Top & Supports 0.7mm 430 Grade St/ Steel Internal Structure

All swivel castors, two braked

| ALL SHEET METAL DIMENSIONS ARE I/S (INSIDE SIZES) (UNLESS OTHERWISE STATED)  ALL DIMENSIONS IN (mm), TOLERANCE = LINEAR ± 0.5mm, ANGULAR ± 0.5 |                               |          |         |             |     | 5mm (OR AS STATED                     | ). ALL SHARP EDGES T                                                                                                                                                    | O BE REMOVED FROM | SHEET MET | AL PARTS  |
|--------------------------------------------------------------------------------------------------------------------------------------------------------------------------------------------------------------------------------------------------------------------------------------------------------------------------------------------------------------------------------------------------------------------------------------------------------------------------------------------------------------------------------------------------------------------------------------------------------------------------------------------------------------------------------------------------------------------------------------------------------------------------------------------------------------------------------------------------------------------------------------------------------------------------------------------------------------------------------------------------------------------------------------------------------------------------------------------------------------------------------------------------------------------------------------------------------------------------------------------------------------------------------------------------------------------------------------------------------------------------------------------------------------------------------------------------------------------------------------------------------------------------------------------------------------------------------------------------------------------------------------------------------------------------------------------------------------------------------------------------------------------------------------------------------------------------------------------------------------------------------------------------------------------------------------------------------------------------------------------------------------------------------------------------------------------------------------------------------------------------------|-------------------------------|----------|---------|-------------|-----|---------------------------------------|-------------------------------------------------------------------------------------------------------------------------------------------------------------------------|-------------------|-----------|-----------|
| Product                                                                                                                                                                                                                                                                                                                                                                                                                                                                                                                                                                                                                                                                                                                                                                                                                                                                                                                                                                                                                                                                                                                                                                                                                                                                                                                                                                                                                                                                                                                                                                                                                                                                                                                                                                                                                                                                                                                                                                                                                                                                                                                        | VERSICARTE                    |          |         | Product No  |     | No reproduction or p                  | rticle may be manufactured                                                                                                                                              |                   | •         |           |
| Description                                                                                                                                                                                                                                                                                                                                                                                                                                                                                                                                                                                                                                                                                                                                                                                                                                                                                                                                                                                                                                                                                                                                                                                                                                                                                                                                                                                                                                                                                                                                                                                                                                                                                                                                                                                                                                                                                                                                                                                                                                                                                                                    | *** VCLCS *** CASH SECTION LH |          |         |             |     |                                       | or assembled in accordance with this drawing without prior written consent. This prohibition is a term of any other criteria relating to this drawing, flights reserved |                   |           |           |
| Material/Finish                                                                                                                                                                                                                                                                                                                                                                                                                                                                                                                                                                                                                                                                                                                                                                                                                                                                                                                                                                                                                                                                                                                                                                                                                                                                                                                                                                                                                                                                                                                                                                                                                                                                                                                                                                                                                                                                                                                                                                                                                                                                                                                | Т                             | hickness |         | Desp/Date   |     | under the Copyright Act<br>Design Cop |                                                                                                                                                                         |                   |           |           |
| Legacy P/N                                                                                                                                                                                                                                                                                                                                                                                                                                                                                                                                                                                                                                                                                                                                                                                                                                                                                                                                                                                                                                                                                                                                                                                                                                                                                                                                                                                                                                                                                                                                                                                                                                                                                                                                                                                                                                                                                                                                                                                                                                                                                                                     |                               | Weight   | 44.31Kg | Quote No.   |     | Dwg No.                               | 060848                                                                                                                                                                  |                   | Issue     |           |
| Client                                                                                                                                                                                                                                                                                                                                                                                                                                                                                                                                                                                                                                                                                                                                                                                                                                                                                                                                                                                                                                                                                                                                                                                                                                                                                                                                                                                                                                                                                                                                                                                                                                                                                                                                                                                                                                                                                                                                                                                                                                                                                                                         |                               |          |         | SO Number   | N/A | Drawn By                              | ABı                                                                                                                                                                     | ırns              |           |           |
| Client Project                                                                                                                                                                                                                                                                                                                                                                                                                                                                                                                                                                                                                                                                                                                                                                                                                                                                                                                                                                                                                                                                                                                                                                                                                                                                                                                                                                                                                                                                                                                                                                                                                                                                                                                                                                                                                                                                                                                                                                                                                                                                                                                 |                               |          |         | Approved By |     | Date                                  | 06/03                                                                                                                                                                   | /2020             |           |           |
| VERSIGEN AUSTRALIA PTY LTD, 182 HARTLEY ROAD, SMEATON GRANGE, NSW 2567, T: +61 (0)131 653 330, E: sales@versigen.com.au, Web: www.versigen.com.au                                                                                                                                                                                                                                                                                                                                                                                                                                                                                                                                                                                                                                                                                                                                                                                                                                                                                                                                                                                                                                                                                                                                                                                                                                                                                                                                                                                                                                                                                                                                                                                                                                                                                                                                                                                                                                                                                                                                                                              |                               |          |         |             |     | Scale                                 | 1:20                                                                                                                                                                    | Sheet             | 1/1       | <b>A4</b> |