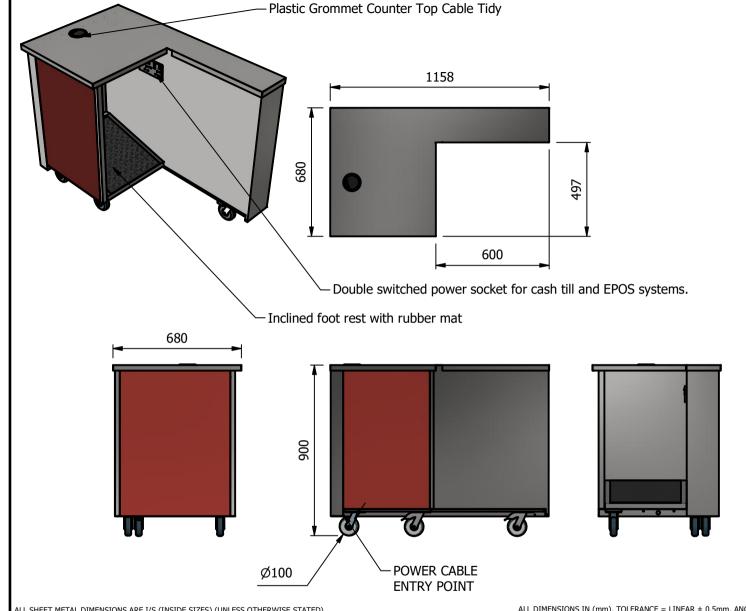

# **Specification**

Solid Stainless Steel Worktop provides a clean point of sales area.

<u>Dimensions</u> Width - 1158mm

Depth - 680mm

Height - 900mm

Weight - 51kg

# Power Rating

2.9 [15amp Double socket]

complete with a 2m long cord set & 13amp plug

## Materials

1.2mm 304 Grade St/ Steel Top & Supports 0.7mm 430 Grade St/ Steel Internal Structure

## Installation

All swivel castors, two braked

| ALL SHEET METAL DIMEN                                                                                                                             | ISIONS ARE I/S (INSIDE SIZES) (UNLESS OTHERWISE STATI | n), TOLERANCE = LINEAR ± 0.5mm, ANGULAR ± 0.5mm (OR AS STATED). ALL SHARP EDGES TO BE REMOVED FROM SHEET METAL PARTS |         |            |            |                                                                               |                                                                                                                                                                  |       |       |    |
|---------------------------------------------------------------------------------------------------------------------------------------------------|-------------------------------------------------------|----------------------------------------------------------------------------------------------------------------------|---------|------------|------------|-------------------------------------------------------------------------------|------------------------------------------------------------------------------------------------------------------------------------------------------------------|-------|-------|----|
| Product                                                                                                                                           | VERSICARTE                                            |                                                                                                                      |         | Product No |            | No reproduction or p                                                          | ublication of this drawing<br>irticle may be manufactured                                                                                                        |       | •     |    |
| Description                                                                                                                                       | *** VCRCS *** CASH SECTION RH                         |                                                                                                                      |         |            |            |                                                                               | or assembled in accordance with this drawing without prior written consent. This prohibition is a term of any contract relating to this drawine, Rights reserved |       |       |    |
| Material/Finish                                                                                                                                   |                                                       | Thickness                                                                                                            |         | Desp/Date  |            | under the Copyright Act 1956 as ammended by the<br>Design Copyright Act 1968. |                                                                                                                                                                  |       |       |    |
| Legacy P/N                                                                                                                                        |                                                       | Weight                                                                                                               | 44.31Kg | Quote No.  |            | Dwg No.                                                                       | 061006                                                                                                                                                           |       | Issue |    |
| Client                                                                                                                                            | SO Number                                             |                                                                                                                      |         |            |            | Drawn By                                                                      | Al                                                                                                                                                               | BB    |       | _  |
| Client Project                                                                                                                                    |                                                       |                                                                                                                      | Date    | 06/03      | 06/03/2020 |                                                                               | <u> </u>                                                                                                                                                         |       |       |    |
| VERSIGEN AUSTRALIA PTY LTD, 182 HARTLEY ROAD, SMEATON GRANGE, NSW 2567, T: +61 (0)131 653 330, E: sales@versigen.com.au, Web: www.versigen.com.au |                                                       |                                                                                                                      |         |            |            | Scale                                                                         | 1:20                                                                                                                                                             | Sheet | 1/1   | A4 |