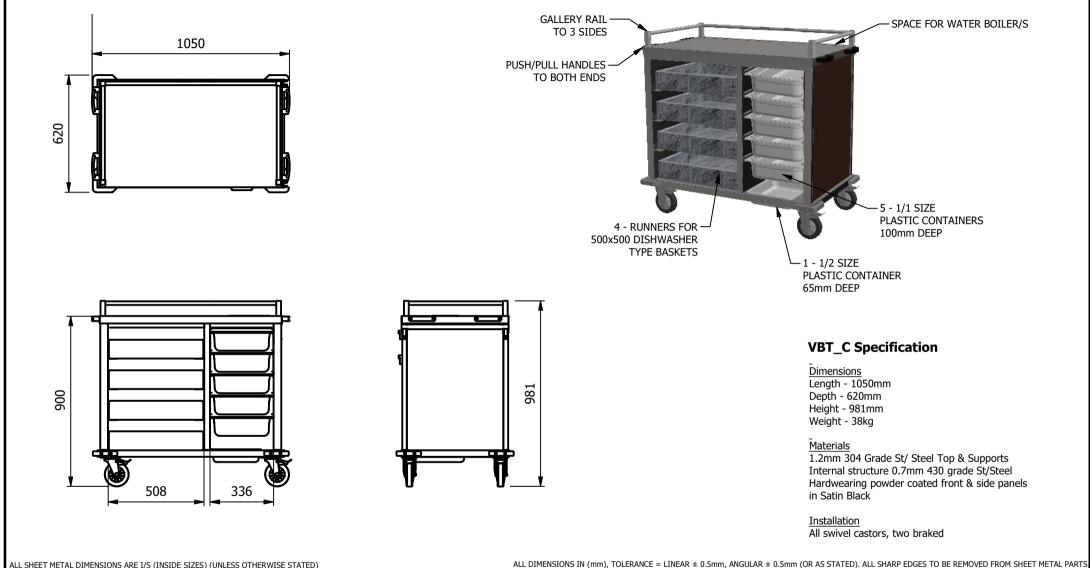

|  | ALL SHEET METAL DIMENSIONS ARE I/S (INSIDE SIZES) (UNLESS OTHERWISE STATED)                                                                       |           |      | ALL DIMENSIONS IN (IIIII) | ALE DIMENSIONS IN (IIIII), TOLERANCE = LINEAR ± 0.5IIIII, ANGOLAR ± 0.5IIIII (OR AS STATED). ALL SHARP EDGES TO BE REMOVED FROM SHEET METAL PARTS |                                                                                                                                                                        |                                                |                |     |    |  |
|--|---------------------------------------------------------------------------------------------------------------------------------------------------|-----------|------|---------------------------|---------------------------------------------------------------------------------------------------------------------------------------------------|------------------------------------------------------------------------------------------------------------------------------------------------------------------------|------------------------------------------------|----------------|-----|----|--|
|  | Product                                                                                                                                           | TROLLEYS  |      | Product No                |                                                                                                                                                   | No reproduction or publication of this drawing<br>may be made, and no article may be manufactured                                                                      |                                                |                |     |    |  |
|  | Description                                                                                                                                       | BBT       |      |                           |                                                                                                                                                   | or assembled in accordance with this drawing<br>without prior written consent. This prohibition is a term<br>of any contract relating to this drawing. Rights reserved |                                                | 🛚 🖉 Versigen / |     |    |  |
|  | Material/Finish                                                                                                                                   | Thickness |      | Desp/Date                 |                                                                                                                                                   |                                                                                                                                                                        | t 1956 as ammended by the<br>byright Act 1968. |                |     |    |  |
|  | Legacy P/N                                                                                                                                        | Weight    | 38Kg | Quote No.                 |                                                                                                                                                   | Dwg No.                                                                                                                                                                | VCP-0                                          | 73091          | Iss | ue |  |
|  | Client                                                                                                                                            |           |      | SO Number                 | STANDARD                                                                                                                                          | Drawn By                                                                                                                                                               | N.Ra                                           | ymen           |     |    |  |
|  | Client Project                                                                                                                                    |           |      | Approved By               |                                                                                                                                                   | Date                                                                                                                                                                   | 31/03                                          | /2020          |     |    |  |
|  | VERSIGEN AUSTRALIA PTY LTD, 182 HARTLEY ROAD, SMEATON GRANGE, NSW 2567, T: +61 (0)131 653 330, E: sales@versigen.com.au, Web: www.versigen.com.au |           |      |                           |                                                                                                                                                   | Scale                                                                                                                                                                  | 1:20                                           | Sheet          | 1/1 | A4 |  |