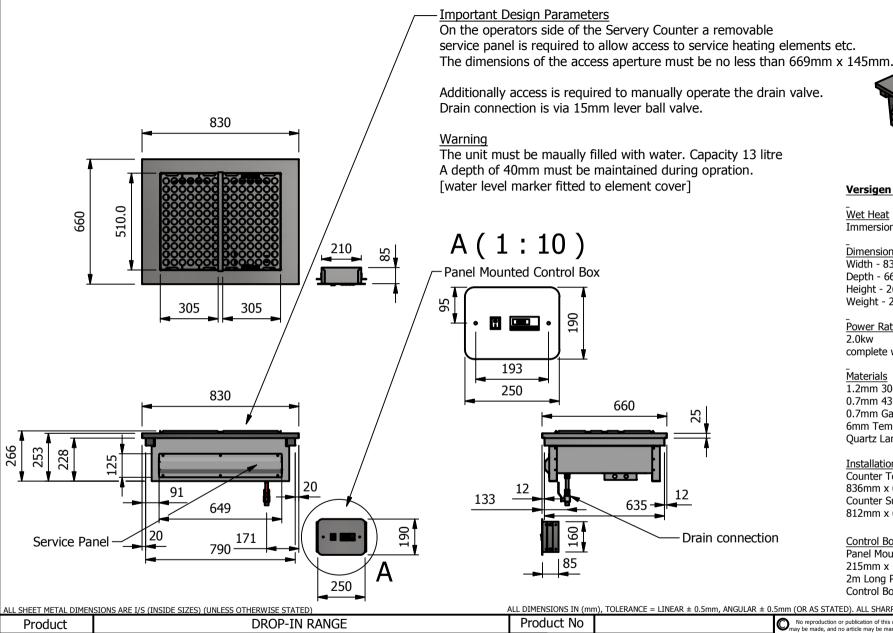

**Versigen Specification** 

Wet Heat

Immersion heated Bainmarie Well

-Dimensions

Width - 830mm

Depth - 660mm

Height - 266mm

Weight - 27kg

## Power Rating

2.0kw

complete with a 2m long cord set & 10amp plug

## Materials

1.2mm 304 Grade St/ Steel Top, Supports & Well 0.7mm 430 Grade St/ Steel External Structure 0.7mm Galvanised Steel Undercarrage 6mm Tempered Glass Quartz Lamps

## Installation

Counter Top Flush Fit Cut Out Dimensions 836mm x 666mm x 25mm Counter Support Cut Out Dimensions 812mm x 642mm

## Control Box

Panel Mounted Cut Out Dimension 215mm x 165mm 2m Long Power Cable Connecting Control Box to Base unit

ALL DIMENSIONS IN (mm), TOLERANCE = LINEAR ± 0.5mm, ANGULAR ± 0.5mm (OR AS STATED). ALL SHARP EDGES TO BE REMOVED FROM SHEET METAL PARTS