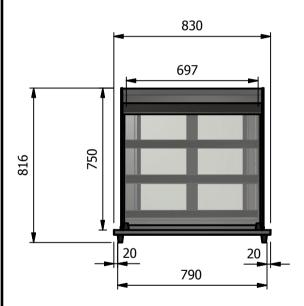

Ambient Display LED Illumination with internal adjustable shelving Ticket Strips and Front Tray Rear sliding double glazed doors

Capacity 0.14 m3

-Dimensions

Width - 830mm Depth - 660mm Height - 816mm Weight - 61kg

Power Rating 0.015kw complete with a 2m long cord set & 10amp plug

Materials
1.2mm 304 Grade St/ Steel Top & Supports
0.7mm 430 Grade St/ Steel Internal Structure
6mm Tempered Glass

**Installation** 

Counter Top Flush Fit Cut Out Dimensions 836mm x 666mm x 25mm Counter Support Cut Out Dimensions 812mm x 642mm