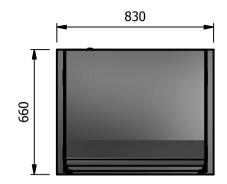

Ambient Display LED Illumination with internal adjustable shelving Ticket Strips and Front Tray Rear sliding double glazed doors

Capacity 0.14 m3

-Dimensions

Width - 830mm Depth - 660mm Height - 816mm Weight - 61kg