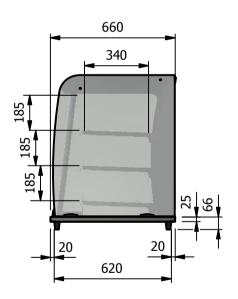

Ambient Display LED Illumination with internal adjustable shelving Ticket Strips and Front Tray Rear sliding double glazed doors

Capacity 0.14 m3

-Dimensions

Width - 830mm Depth - 660mm Height - 816mm Weight - 61kg

Power Rating 0.015kw complete with a 2m long cord set & 10amp plug

Materials
1.2mm 304 Grade St/ Steel Top & Supports
0.7mm 430 Grade St/ Steel Internal Structure
6mm Tempered Glass

**Installation** 

Counter Top Flush Fit Cut Out Dimensions 836mm x 666mm x 25mm Counter Support Cut Out Dimensions 812mm x 642mm