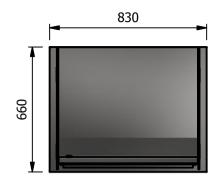

Ambient Display Front control Solid back LED Illumination with internal adjustable shelving Ticket strips and front tray

Capacity 0.14 m3

<u>Dimensions</u> Width - 830mm Depth - 660mm Height - 816mm Weight - 60kg