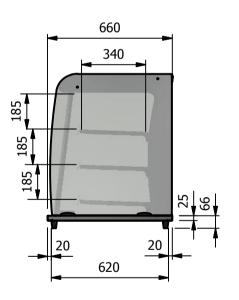

Ambient Display Front control Solid back LED Illumination with internal adjustable shelving Ticket strips and front tray

Capacity 0.14 m3

<u>Dimensions</u> Width - 830mm Depth - 660mm Height - 816mm Weight - 60kg

## \_ <u>Materials</u>

1.2mm 304 Grade St/ Steel Top & Supports 0.7mm 430 Grade St/ Steel Internal Structure 6mm Tempered Glass