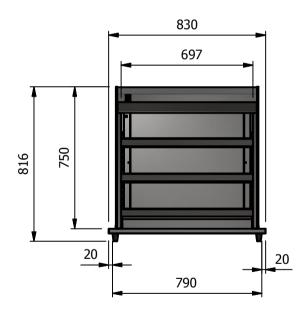

Ambient Display Front control Solid back LED Illumination with internal adjustable shelving Ticket strips and front tray

Capacity 0.14 m3

<u>Dimensions</u> Width - 830mm Depth - 660mm Height - 816mm Weight - 60kg

## Installation

Counter Top Flush Fit Cut Out Dimensions 836mm x 666mm x 25mm Counter Support Cut Out Dimensions 812mm x 642mm

| ALL SHEET METAL DIMENSIONS ARE I/S (INSIDE SIZES) (UNLESS OTHERWISE STATED)  ALL DIMENSIONS IN (mm), TOLERANCE = LINEAR ± 0.5mm, ANGULAR ±        |             |           |      |            |     |                                                                                                                                                                        | 0.5mm (OR AS STATED). ALL SHARP EDGES TO BE REMOVED FROM SHEET METAL PARTS |                   |       |    |  |
|---------------------------------------------------------------------------------------------------------------------------------------------------|-------------|-----------|------|------------|-----|------------------------------------------------------------------------------------------------------------------------------------------------------------------------|----------------------------------------------------------------------------|-------------------|-------|----|--|
| Product                                                                                                                                           | GRAB & GO'S |           |      | Product No |     | No reproduction or publication of this drawing may be made, and no article may be manufactured                                                                         |                                                                            | Varaina.          |       |    |  |
| Description                                                                                                                                       | D2GAFC      |           |      |            |     | or assembled in accordance with this drawing<br>without prior written consent. This prohibition is a term<br>of any contract relating to this drawing. Rights reserved |                                                                            | Versigen          |       | 1  |  |
| Material/Finish                                                                                                                                   |             | Thickness |      | Desp/Date  |     | under the Copyright Act<br>Design Cop                                                                                                                                  | FOODSERVIC                                                                 | SERVICE EQUIPMENT |       |    |  |
| Legacy P/N                                                                                                                                        |             | 60kg      | 60kg | Quote No.  |     | Dwg No.                                                                                                                                                                | GGP-027513                                                                 |                   | Issue |    |  |
| Client                                                                                                                                            |             | -         |      | SO Number  | N/A | Drawn By                                                                                                                                                               | AE                                                                         | 3B                |       | _  |  |
| Client Project                                                                                                                                    | t Project   |           |      |            |     | Date                                                                                                                                                                   | 26/02                                                                      | /2019             |       |    |  |
| VERSIGEN AUSTRALIA PTY LTD, 182 HARTLEY ROAD, SMEATON GRANGE, NSW 2567, T: +61 (0)131 653 330, E: sales@versigen.com.au, Web: www.versigen.com.au |             |           |      |            |     | Scale                                                                                                                                                                  | 1:20                                                                       | Sheet             | 1/2   | A4 |  |