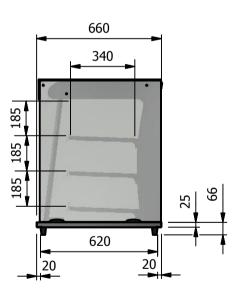

## <u>Dimensions</u>

Width - 830mm Depth - 660mm Height - 822mm Weight - 62kg

## Power Rating

0.015kw

complete with a 2m long cord set & 10amp plug

1.2mm 304 Grade St/ Steel Top & Supports 0.7mm 430 Grade St/ Steel Internal Structure 6mm Tempered Glass

<u>Installation</u> Counter Top Flush Fit Cut Out Dimensions 836mm x 666mm x 25mm Counter Support Cut Out Dimensions 812mm x 642mm