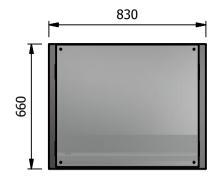

Ambient Display Front control Solid back LED Illumination with internal adjustable shelving Ticket strips and front tray

Capacity 0.14 m3

## <u>Dimensions</u>

Width - 830mm Depth - 660mm Height - 822mm Weight - 62kg

## Power Rating

0.015kw

complete with a 2m long cord set & 10amp plug

1.2mm 304 Grade St/ Steel Top & Supports 0.7mm 430 Grade St/ Steel Internal Structure 6mm Tempered Glass

<u>Installation</u> Counter Top Flush Fit Cut Out Dimensions 836mm x 666mm x 25mm Counter Support Cut Out Dimensions 812mm x 642mm

| ALL SHEET METAL DIMENSIONS ARE I/S (INSIDE SIZES) (UNLESS OTHERWISE STATED)  ALL DIMENSIONS IN (mm), TOLERANCE = LINEAR ± 0.5mm, ANGULAR ± 0.5 |                   |           |      |            |     | 0.5mm (OR AS STATED). ALL SHARP EDGES TO BE REMOVED FROM