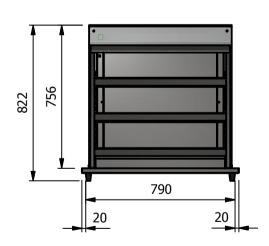

## <u>Dimensions</u>

Width - 830mm Depth - 660mm Height - 822mm Weight - 62kg

## Power Rating

0.015kw

complete with a 2m long cord set & 10amp plug

1.2mm 304 Grade St/ Steel Top & Supports 0.7mm 430 Grade St/ Steel Internal Structure 6mm Tempered Glass

<u>Installation</u> Counter Top Flush Fit Cut Out Dimensions 836mm x 666mm x 25mm Counter Support Cut Out Dimensions 812mm x 642mm