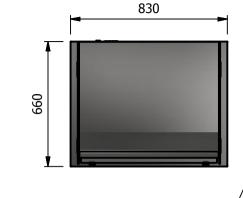

#### Warning

Do not install unit in draughty conditions where the air movement is greater than 0.2mtr/sec. e.g.near entrance/exit doors, open windows, under air conditioning units or a ceiling mounted fan Ambient room conditions must not drop below 16°c.

Ticket strips must be inplace on each shelf and the front tray must not be removed







### **Versigen Specification**

Heated Display
Recirculated forced air system
LED Illumination
with internal adjustable shelving
ticket strips and front tray and
rear sliding double glazed doors

#### Capacity 0.14 m3

## <u>Dimensions</u>

Width - 830mm Depth - 660mm Height - 816mm Weight - 66kg

# Power Rating

2.5KW

complete with a 2m long cord set & 15amp plug

#### Materials

1.2mm 304 Grade St/ Steel Top & Supports 0.7mm 430 Grade St/ Steel