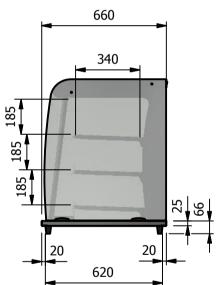

#### Warning

Do not install unit in draughty conditions where the air movement is greater than 0.2mtr/sec. e.g.near entrance/exit doors, open windows, under air conditioning units or a ceiling mounted fan Ambient room conditions must not drop below 16°c.

Ticket strips must be inplace on each shelf and the front tray must not be removed







### **Versigen Specification**

Heated Display
Recirculated forced air system
LED Illumination
with internal adjustable shelving
ticket strips and front tray and
rear sliding double glazed doors

#### Capacity 0.14 m3

## <u>Dimensions</u>

Width - 830mm Depth - 660mm Height - 816mm Weight - 66kg

# Power Rating

2.5KW

complete with a 2m long cord set & 15amp plug

#### Materials

1.2mm 304 Grade St/ Steel Top & Supports 0.7mm 430 Grade St/ Steel Internal Structure 6mm Tempered Glass

## <u>Installation</u>

Counter Top Flush Fit Cut Out Dimensions 836mm x 666mm x 25mm Counter Support Cut Out Dimensions 812mm x 642mm

| ALL SHEET METAL DIMENSIONS ARE I/S (INSIDE SIZES) (UNLESS OTHERWISE STATED)                                                                       |             |