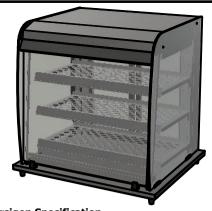

### **Versigen Specification**

Heated Display
Recirculated forced air system
LED Illumination
with internal adjustable shelving
ticket strips and front tray and
rear sliding double glazed doors