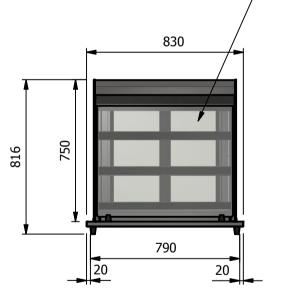

## <u>Dimensions</u>

Width - 830mm Depth - 660mm Height - 816mm Weight - 66kg

## <u>Installation</u>

Counter Top Flush Fit Cut Out Dimensions 836mm x 666mm x 25mm Counter Support Cut Out Dimensions 812mm x 642mm

| ALL SHEET METAL DIMENSIONS ARE I/S (INSIDE SIZES) (UNLESS OTHERWISE STATED)                                                                       |             |             |      | ALL DIMENSIONS IN (mm), TOLERANCE = LINEAR ± 0.5mm, ANGULAR ± 0.5mm (OR AS STATED). ALL SHARP EDGES TO BE REMOVED FROM SHEET METAL PARTS |                                                                                              |                                                                                                |                       |           |     |    |
|---------------------------------------------------------------------------------------------------------------------------------------------------|-------------|-------------|------|------------------------------------------------------------------------------------------------------------------------------------------|----------------------------------------------------------------------------------------------|------------------------------------------------------------------------------------------------|-----------------------|-----------|-----|----|
| Product                                                                                                                                           | GRAB & GO'S |             |      | Product No                                                                                                                               |                                                                                              | No reproduction or publication of this drawing may be made, and no article may be manufactured |                       | Variation |     |    |
| Description                                                                                                                                       | D2GHF       |             |      | without prior written cons                                                                                                               | rdance with this drawing<br>ent. This prohibition is a term<br>this drawing. Rights reserved | Versigen                                                                                       |                       |           |     |    |
| Material/Finish                                                                                                                                   | Th          | nickness    |      | Desp/Date                                                                                                                                |                                                                                              | under the Copyright Act<br>Design Copy                                                         | FOODSERVICE EQUIPMENT |           |     |    |
| Legacy P/N                                                                                                                                        | V           | Neight      | 66kg | Quote No.                                                                                                                                |                                                                                              | Dwg No.                                                                                        | GGP-042525            |           | Iss | ue |
| Client                                                                                                                                            |             | -           |      | SO Number                                                                                                                                | N/A                                                                                          | Drawn By                                                                                       | AE                    | BB        |     |    |
| Client Project                                                                                                                                    |             | Approved By |      | Date                                                                                                                                     | 26/02,                                                                                       | /2019                                                                                          | _                     |           |     |    |
| VERSIGEN AUSTRALIA PTY LTD, 182 HARTLEY ROAD, SMEATON GRANGE, NSW 2567, T: +61 (0)131 653 330, E: sales@versigen.com.au, Web: www.versigen.com.au |             |             |      |                                                                                                                                          |                                                                                              | Scale                                                                                          | 1:20                  | Sheet     | 1/2 | A4 |