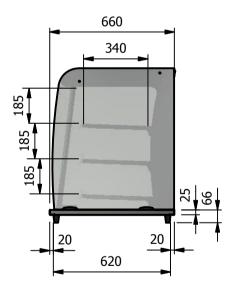

Do not install unit in draughty conditions where the air movement is greater than 0.2mtr/sec. e.g.near entrance/exit doors, open windows, under air conditioning units or a ceiling mounted fan Ambient room conditions must not drop below 16°c.

Ticket strips must be inplace on each shelf and the front tray must not be removed







Heated Display Front control Solid back Recirculated forced air system LED Illumination with internal adjustable shelving

ticket strips and front tray and

Capacity 0.14 m3

# Dimensions

Width - 830mm Depth - 660mm Height - 816mm

Weight - 60kg

### Power Rating

2.5kw

complete with a 2m long cord set & 15amp plug

### Materials

1.2mm 304 Grade St/ Steel Top & Supports 0.7mm 430 Grade St/ Steel Internal Structure 6mm Tempered Glass

## Installation

Counter Top Flush Fit Cut Out Dimensions 836mm x 666mm x 25mm Counter Support Cut Out Dimensions 812mm x 642mm

|  | ALL SHEET METAL DIMENSIONS ARE I/S (INSIDE SIZES) (UNLESS OTHERWISE STATED)                                                                       |             |             |      | ALL DIMENSIONS IN (mm), TOLERANCE = LI