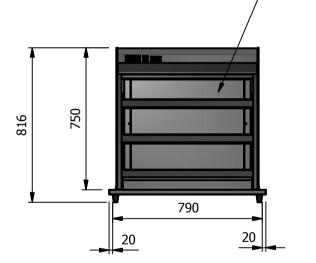

# Dimensions

Width - 830mm Depth - 660mm Height - 816mm

Weight - 60kg

## Installation

Counter Top Flush Fit Cut Out Dimensions 836mm x 666mm x 25mm Counter Support Cut Out Dimensions 812mm x 642mm

|  | ALL SHEET METAL DIMENSIONS ARE I/S (INSIDE SIZES) (UNLESS OTHERWISE STATED)                                                                       |             |             |      | ALL DIMENSIONS IN (mm), TOLERANCE = LINEAR ± 0.5mm, ANGULAR ± 0.5mm (OR AS STATED). ALL SHARP EDGES TO BE REMOVED FROM SHEET METAL PARTS |                                                                                              |                                                                                                |                                             |                       |     |    |
|--|---------------------------------------------------------------------------------------------------------------------------------------------------|-------------|-------------|------|------------------------------------------------------------------------------------------------------------------------------------------|----------------------------------------------------------------------------------------------|------------------------------------------------------------------------------------------------|---------------------------------------------|-----------------------|-----|----|
|  | Product                                                                                                                                           | GRAB & GO'S |             |      | Product No                                                                                                                               |                                                                                              | No reproduction or publication of this drawing may be made, and no article may be manufactured |                                             | Variation             |     |    |
|  | Description                                                                                                                                       | D2GHFC      |             |      | without prior written cons                                                                                                               | rdance with this drawing<br>ent. This prohibition is a term<br>this drawing. Rights reserved | Versigen                                                                                       |                                             |                       |     |    |
|  | Material/Finish                                                                                                                                   | Thickn      | ess         |      | Desp/Date                                                                                                                                |                                                                                              |                                                                                                | 1956 as ammended by the<br>yright Act 1968. | FOODSERVICE EQUIPMENT |     | г  |
|  | Legacy P/N                                                                                                                                        | Weig        | ht          | 60kg | Quote No.                                                                                                                                |                                                                                              | Dwg No.                                                                                        | GGP-0                                       | GP-027485             |     | ue |
|  | Client                                                                                                                                            |             |             |      | SO Number                                                                                                                                | N/A                                                                                          | Drawn By                                                                                       | AE                                          | BB                    | _   | _  |
|  | Client Project                                                                                                                                    |             | Approved By |      | Date                                                                                                                                     | 26/02                                                                                        | 5/02/2019                                                                                      |                                             |                       |     |    |
|  | VERSIGEN AUSTRALIA PTY LTD, 182 HARTLEY ROAD, SMEATON GRANGE, NSW 2567, T: +61 (0)131 653 330, E: sales@versigen.com.au, Web: www.versigen.com.au |             |             |      |                                                                                                                                          |                                                                                              | Scale                                                                                          | 1:20                                        | Sheet                 | 1/2 | Α4 |