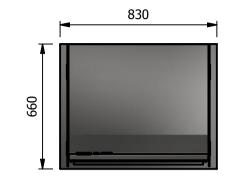

Do not install unit in draughty conditions where the air movement is greater than 0.2mtr/sec. e.g.near entrance/exit doors, open windows, under air conditioning units or a ceiling mounted fan Ambient room conditions must not drop below 16°c.

Ticket strips must be inplace on each shelf and the front tray must not be removed







Heated Display Front control Solid back Recirculated forced air system LED Illumination with internal adjustable shelving

ticket strips and front tray and

Capacity 0.14 m3

# Dimensions

Width - 830mm Depth - 660mm Height - 816mm

Weight - 60kg

### Power Rating

2.5kw

complete with a 2m long cord set & 15amp plug

### Materials

1.2mm 304 Grade St/ Steel Top & Supports 0.7mm 430 Grade St/ Steel Internal Structure 6mm Tempered Glass

## Installation

Counter