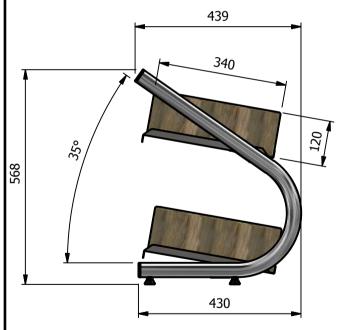

## Basket Display Shelves

<u>Dimensions</u> Width - 550mm

Depth - 439mm

Height - 568mm

Weight - 6kg

## <u>Features</u>

Scale

1:10

Two wicker type baskets 440mm x 340mm x 120mm Adjustable for level feet

Sheet

1/1

**A4** 

| ALL SHEET METAL DIMENSIONS ARE 1/S (INSIDE SIZES) (UNLESS OTHERWISE STATED) ALL SHEET METAL DIMENSIONS IN (mm), TOLERANCE = LINEAR ± 0.5mm, ANGULAR ± 0.5mm (OR AS STATED). ALL SH |               |           |     |                                                                                                                                                                        |      |          |                                                                                                | BE REMOVED FROM | SHEET METAL PARTS.    |  |
|------------------------------------------------------------------------------------------------------------------------------------------------------------------------------------|---------------|-----------|-----|------------------------------------------------------------------------------------------------------------------------------------------------------------------------|------|----------|------------------------------------------------------------------------------------------------|-----------------|-----------------------|--|
| Product                                                                                                                                                                            | DROP-IN RANGE |           |     | Product No                                                                                                                                                             | D2WB |          | No reproduction or publication of this drawing may be made, and no article may be manufactured |                 | Varaina               |  |
| Description                                                                                                                                                                        | D2V           |           |     | or assembled in accordance with this drawing<br>without prior written consent. This prohibition is a term<br>of any contract relating to this drawing, Rights reserved |      | Versigen |                                                                                                |                 |                       |  |
| Material/Finish                                                                                                                                                                    |               | Thickness |     | Desp/Date                                                                                                                                                              |      |          | under the Copyright Act 1956 as ammended by the<br>Design Copyright Act 1968.                  |                 | FOODSERVICE EQUIPMENT |  |
| Legacy P/N                                                                                                                                                                         |               | Weight    | 6kg | Quote No.                                                                                                                                                              |      | Dwg No.  | DIP-02                                                                                         | 20044           | Issue                 |  |
| Client                                                                                                                                                                             |               | -         |     | SO Number                                                                                                                                                              | N/A  | Drawn By | AB                                                                                             | В               | _                     |  |
| Client Project                                                                                                                                                                     |               |           |     | Approved By                                                                                                                                                            |      | Date     | 10/12/                                                                                         | /2018           | _                     |  |