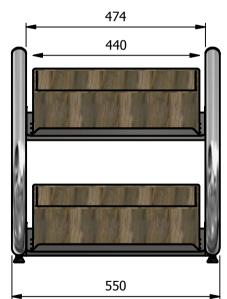

## Basket Display Shelves

<u>Dimensions</u> Width - 550mm

Depth - 439mm

Height - 568mm

Weight - 6kg

## <u>Features</u>

Scale

1:10

Two wicker type baskets 440mm x 340mm x 120mm Adjustable for level feet

Sheet

1/1

**A4** 

| ALL SHEET METAL DIMENSIONS ARE 1/S (INSIDE SIZES) (UNLESS OTHERWISE STATED) ALL SHEET METAL DIMENSIONS IN (mm), TOLERANCE = LINEAR ± 0.5mm, ANGULAR ± 0.5mm (OR AS STATED). ALL SH |               |           |     |                                                                                                                                                                        |      |          |                                                                                                | BE REMOVED FROM | SHEET METAL PARTS.    |  |
|------------------------------------------------------------------------------------------------------------------------------------------------------------------------------------|---------------|-----------|-----|------------------------------------------------------------------------------------------------------------------------------------------------------------------------|------|----------|------------------------------------------------------------------------------------------------|-----------------|-----------------------|--|
| Product                                                                                                                                                                            | DROP-IN RANGE |           |     | Product No                                                                                                                                                             | D2WB |          | No reproduction or publication of this drawing may be made, and no article may be manufactured |                 | Varaina               |  |
| Description                                                                                                                                                                        | D2V           |           |     | or assembled in accordance with this drawing<br>without prior written consent. This prohibition is a term<br>of any contract relating to this drawing, Rights reserved |      | Versigen |                                                                                                |                 |                       |  |
| Material/Finish                                                                                                                                                                    |               | Thickness |     | Desp/Date                                                                                                                                                              |      |          | under the Copyright Act 1956 as ammended by the<br>Design Copyright Act 1968.                  |                 | FOODSERVICE EQUIPMENT |  |
| Legacy P/N                                                                                                                                                                         |               | Weight    | 6kg | Quote No.                                                                                                                                                              |      | Dwg No.  | DIP-02                                                                                         | 20044           | Issue                 |  |
| Client                                                                                                                                                                             |               | -         |     | SO Number                                                                                                                                                              | N/A  | Drawn By | AB                                                                                             | В               | _                     |  |
| Client Project                                                                                                                                                                     |               |           |     | Approved By                                                                                                                                                            |      | Date     | 10/12/                                                                                         | /2018           | _                     |  |