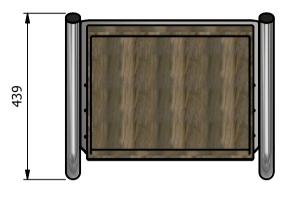

## Basket Display Shelves

<u>Dimensions</u> Width - 550mm

Depth - 439mm

Height - 568mm

Weight - 6kg