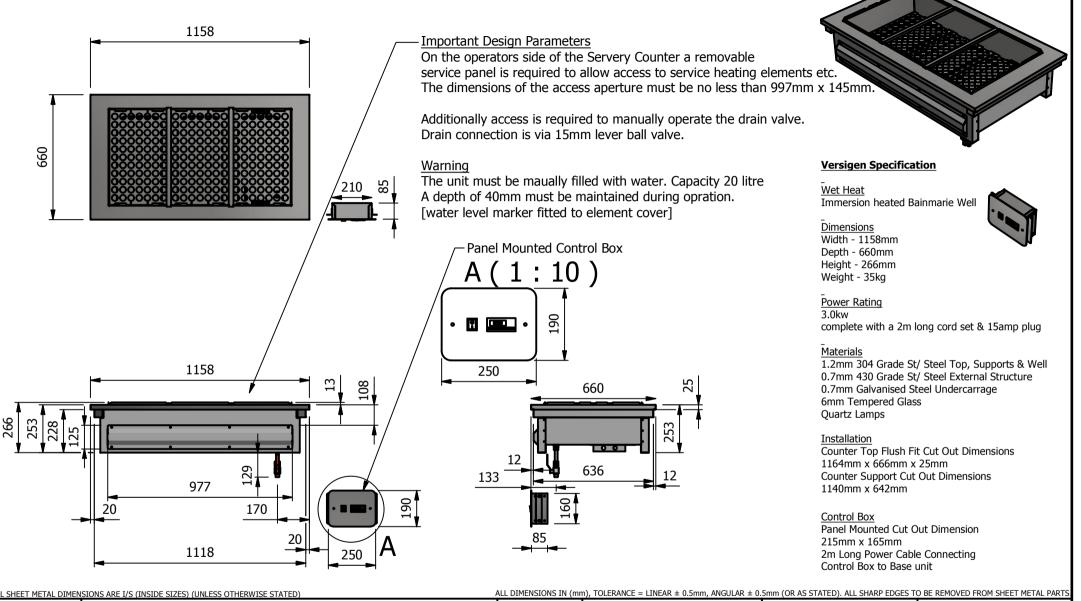

| ALL SHEET METAL DIMENSIONS ARE I/S (INSIDE SIZES) (UNLESS OTHERWISE STATED) ALL DIMENSIONS IN (mm), TOLERANCE = LINEAR ± 0.5mm, ANGULAR ±         |               |             |      |            |       | 0.5mm (OR AS STATED). ALL SHARP EDGES TO BE REMOVED FROM SHEET METAL PARTS. |                            |           |         |       |  |
|---------------------------------------------------------------------------------------------------------------------------------------------------|---------------|-------------|------|------------|-------|-----------------------------------------------------------------------------|----------------------------|-----------|---------|-------|--|
| Product                                                                                                                                           | DROP-IN RANGE |             |      | Product No |       | No reproduction or p<br>may be made, and no a                               | rticle may be manufactured | Mandana   |         |       |  |
| Description                                                                                                                                       | D3BMWNG       |             |      |            |       | of any contract relating to this drawing. Rights reserved                   |                            | vers      | ersigen |       |  |
| Material/Finish                                                                                                                                   |               | Thickness   |      | Desp/Date  |       | under the Copyright Act<br>Design Cop                                       | FOODSERVICE EQUIPMENT      |           | т       |       |  |
| Legacy P/N                                                                                                                                        |               | Weight      | 35kg | Quote No.  |       | Dwg No.                                                                     | DIP-0                      | IP-022417 |         | Issue |  |
| Client                                                                                                                                            |               |             |      | SO Number  | N/A   | Drawn By                                                                    | AE                         | 3B        |         |       |  |
| Client Project                                                                                                                                    |               | Approved By |      | Date       | 16/01 | /2019                                                                       |                            |           |         |       |  |
| VERSIGEN AUSTRALIA PTY LTD, 182 HARTLEY ROAD, SMEATON GRANGE, NSW 2567, T: +61 (0)131 653 330, E: sales@versigen.com.au, Web: www.versigen.com.au |               |             |      |            |       | Scale                                                                       | 1:20                       | Sheet     | 1/1     | A4    |  |