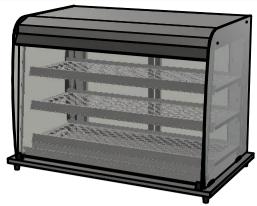

## Ambient Display LED Illumination with internal adjustable shelving ticket strips and front tray and rear sliding double glazed doors

## Capacity 0.20 m3

<u>Dimensions</u> Width - 1158mm Depth - 660mm Height - 816mm Weight - 82kg