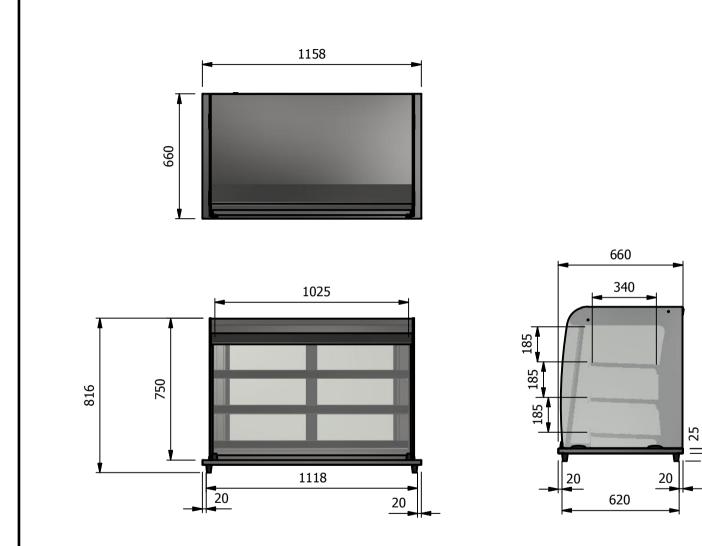

## Capacity 0.20 m3

<u>Dimensions</u> Width - 1158mm Depth - 660mm Height - 816mm Weight - 82kg

# Installation

Counter Top Flush Fit Cut Out Dimensions 1164mm x 666mm x 25mm Counter Support Cut Out Dimensions 1140mm x 642mm

| ALL SHEET METAL DIMENSIONS ARE I/S (INSIDE SIZES) (UNLESS OTHERWISE STATED) ALL DIMENSIONS IN (mm), TOLERANCE = LINEAR ± 0.5mm, ANGULAR ± 0.5mm (OR AS STATED). ALL SHA |             |           |      |             |     |                                                                                                                                                                        |                             | O BE REMOVED FROM | SHEET MET | TAL PARTS |  |
|-------------------------------------------------------------------------------------------------------------------------------------------------------------------------|-------------|-----------|------|-------------|-----|------------------------------------------------------------------------------------------------------------------------------------------------------------------------|-----------------------------|-------------------|-----------|-----------|--|
| Product                                                                                                                                                                 | GRAB & GO'S |           |      | Product No  |     | No reproduction or p<br>may be made, and no a                                                                                                                          | article may be manufactured | Manajaran         |           |           |  |
| Description                                                                                                                                                             | D3GAF       |           |      |             |     | or assembled in accordance with this drawing<br>without prior written consent. This prohibition is a term<br>of any contract relating to this drawing. Rights reserved |                             | Versigen          |           |           |  |
| Material/Finish                                                                                                                                                         |             | Thickness |      | Desp/Date   |     | under the Copyright Act 1956 as ammended by the<br>Design Copyright Act 1968. FOODSERVICE EQUIPMENT                                                                    |                             |                   |           | Т         |  |
| Legacy P/N                                                                                                                                                              |             | Weight    | 82kg | Quote No.   |     | Dwg No.                                                                                                                                                                | GGP-0                       | 42700             | Iss       | Issue     |  |
| Client                                                                                                                                                                  |             | -         |      | SO Number   | N/A | Drawn By                                                                                                                                                               | AE                          | 3B                |           | _         |  |
| Client Project                                                                                                                                                          |             |           |      | Approved By |     | Date                                                                                                                                                                   | 26/02                       | /2019             |           |           |  |
| VERSIGEN AUSTRALIA PTY LTD, 182 HARTLEY ROAD, SMEATON GRANGE, NSW 2567, T: +61 (0)131 653 330, E: sales@versigen.com.au, Web: www.versigen.com.au                       |             |           |      |             |     |                                                                                                                                                                        | 1:20                        | Sheet             | 1/2       | A4        |  |