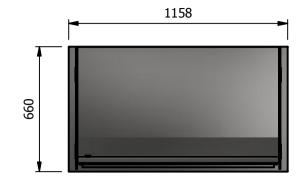

### Dimensions

Width - 1158mm Depth - 660mm Height - 816mm Weight - 81kg

Power Rating 0.15kw

complete with a 2m long cord set & 10amp plug

Materials
1.2mm 304 Grade St/ Steel Top & Supports
0.7mm 430 Grade St/ Steel Internal Structure 6mm Tempered Glass