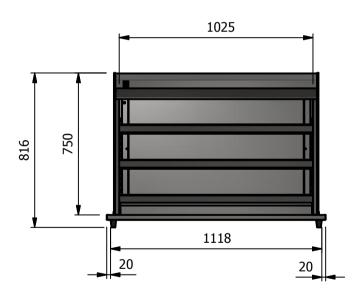

### Dimensions

Width - 1158mm Depth - 660mm Height - 816mm Weight - 81kg

Power Rating 0.15kw

complete with a 2m long cord set & 10amp plug

Materials
1.2mm 304 Grade St/ Steel Top & Supports
0.7mm 430 Grade St/ Steel Internal Structure 6mm Tempered Glass

Installation
Counter Top Flush Fit Cut Out Dimensions
1164mm x 666mm x 25mm
Counter Support Cut Out Dimensions 1140mm x 642mm

| ALL SHEET METAL DIMENSIONS ARE 1/S (INSIDE SIZES) (UNLESS OTHERWISE STATED) ALL DIMENSIONS IN (mm), TOLERANCE = LINEAR ± 0.5mm, ANGULAR ± 0.5mm (OR AS STATED). ALL SHARP EDGES TO BE REMOVED FROM SHEET I |             |           |      |             |     |                                                                                                                                                                        |            | SHEET MET             | AL PARTS |    |
|------------------------------------------------------------------------------------------------------------------------------------------------------------------------------------------------------------|-------------|-----------|------|-------------|-----|------------------------------------------------------------------------------------------------------------------------------------------------------------------------|------------|-----------------------|----------|----|
| Product                                                                                                                                                                                                    | GRAB & GO'S |           |      | Product No  |     | No reproduction or publication of this drawing may be made, and no article may be manufactured                                                                         |            | Varainan              |          | _  |
| Description                                                                                                                                                                                                | D3GAFC      |           |      |             |     | or assembled in accordance with this drawing<br>without prior written consent. This prohibition is a term<br>of any contract relating to this drawing. Rights reserved |            | Versigen              |          | 1  |
| Material/Finish                                                                                                                                                                                            |             | Thickness |      | Desp/Date   |     | under the Copyright Act<br>Design Cop                                                                                                                                  | FOODSERVIC | FOODSERVICE EQUIPMENT |          |    |
| Legacy P/N                                                                                                                                                                                                 |             | Weight    | 81kg | Quote No.   |     | Dwg No.                                                                                                                                                                | GGP-027516 |                       | Issue    |    |
| Client                                                                                                                                                                                                     |             |           |      | SO Number   | N/A | Drawn By                                                                                                                                                               | Al         | 3B                    |          | _  |
| Client Project                                                                                                                                                                                             |             |           |      | Approved By |     | Date                                                                                                                                                                   | 26/02      | /2019                 |          | _  |
| VERSIGEN AUSTRALIA PTY LTD, 182 HARTLEY ROAD, SMEATON GRANGE, NSW 2567, T: +61 (0)131 653 330, E: sales@versigen.com.au, Web: www.versigen.com.au                                                          |             |           |      |             |     | Scale                                                                                                                                                                  | 1:20       | Sheet                 | 1/2      | A4 |