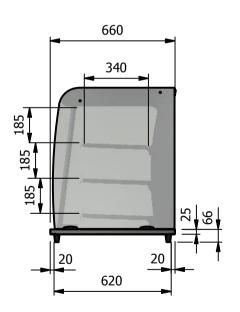

### Dimensions

Width - 1158mm Depth - 660mm Height - 816mm Weight - 81kg

Power Rating 0.15kw

complete with a 2m long cord set & 10amp plug

Materials
1.2mm 304 Grade St/ Steel Top & Supports
0.7mm 430 Grade St/ Steel Internal Structure 6mm Tempered Glass