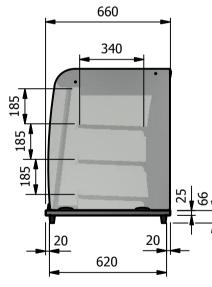

## Capacity 0.20 m3

Dimensions Width - 1158mm Depth - 660mm Height - 816mm Weight - 87kg

Power Rating 2.5kw complete with a 2m long cord set & 15amp plug

## -Materials

1.2mm 304 Grade St/ Steel Top & Supports 0.7mm 430 Grade St/ Steel Internal Structure 6mm Tempered Glass

**Installation** 

Counter Top Flush Fit Cut Out Dimensions 1164mm x 666mm x 25mm Counter Support Cut Out Dimensions 1140mm x 642mm