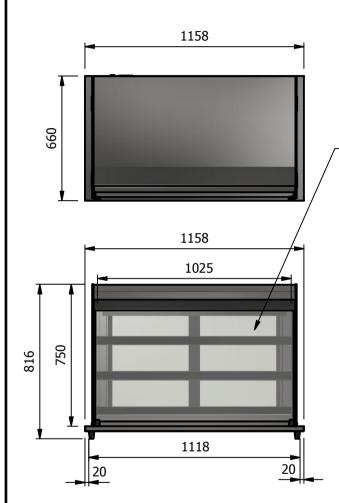

## Capacity 0.20 m3

Dimensions Width - 1158mm Depth - 660mm Height - 816mm Weight - 87kg

Power Rating 2.5kw complete with a 2m long cord set & 15amp plug

## -Materials

1.2mm 304 Grade St/ Steel Top & Supports 0.7mm 430 Grade St/ Steel Internal Structure 6mm Tempered Glass

**Installation** 

Counter Top Flush Fit Cut Out Dimensions 1164mm x 666mm x 25mm Counter Support Cut Out Dimensions 1140mm x 642mm