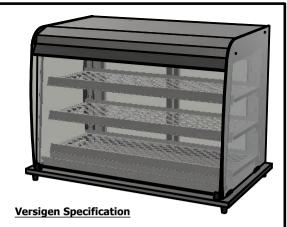

Ticket strips must be inplace on each shelf and the front tray must not be removed

Heated Display Recirculated forced air system LED Illumination with internal adjustable shelving ticket strips and front tray and rear sliding double glazed doors