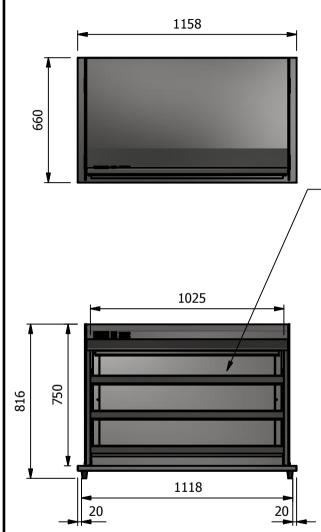

## <u>Capacity</u> 0.20 m3

<u>Dimensions</u> Width - 1158mm Depth - 660mm Height - 816mm Weight - 81kg

Power Rating 2.5kw complete with a 2m long cord set & 15amp plug

## Installation

Counter Top Flush Fit Cut Out Dimensions 1164mm x 666mm x 25mm Counter Support Cut Out Dimensions 1140mm x 642mm

| ALL                                                                                                                                               | ALL SHEET METAL DIMENSIONS ARE I/S (INSIDE SIZES) (UNLESS OTHERWISE STATED) |             |           |      | ALL DIMENSIONS IN (mm), TOLERANCE = LINEAR ± 0.5mm, ANGULAR ± 0.5mm (OR AS STATED). ALL SHARP EDGES TO BE REMOVED FROM SHEET METAL PARTS |     |                                                                                                                                                                |                                             |                       |     |     |
|---------------------------------------------------------------------------------------------------------------------------------------------------|-----------------------------------------------------------------------------|-------------|-----------|------|------------------------------------------------------------------------------------------------------------------------------------------|-----|----------------------------------------------------------------------------------------------------------------------------------------------------------------|---------------------------------------------|-----------------------|-----|-----|
|                                                                                                                                                   | Product                                                                     | GRAB & GO'S |           |      | Product No                                                                                                                               |     | No reproduction or publication of this drawing<br>may be made, and no article may be manufactured                                                              |                                             | Manalana              |     |     |
| D                                                                                                                                                 | escription                                                                  | D3GHFC      |           |      |                                                                                                                                          |     | or assembled in accordance with this drawing without prior writer consent. This prohibition is a term of any contract relating to this drawing Rights reserved |                                             |                       | 1   |     |
| Ма                                                                                                                                                | terial/Finish                                                               |             | Thickness |      | Desp/Date                                                                                                                                |     | under the Copyright Act                                                                                                                                        | 1956 as ammended by the<br>yright Act 1968. | FOODSERVICE EQUIPMENT |     | т   |
| L                                                                                                                                                 | egacy P/N                                                                   |             | Weight    | 81kg | Quote No.                                                                                                                                |     | Dwg No.                                                                                                                                                        | GGP-0                                       | 7493 Issue            |     | sue |
|                                                                                                                                                   | Client                                                                      |             |           |      | SO Number                                                                                                                                | N/A | Drawn By                                                                                                                                                       | A                                           | BB                    |     |     |
| Cl                                                                                                                                                | ent Project                                                                 |             |           |      | Approved By                                                                                                                              |     | Date                                                                                                                                                           | 26/02                                       | 2/2019                |     |     |
| VERSIGEN AUSTRALIA PTY LTD, 182 HARTLEY ROAD, SMEATON GRANGE, NSW 2567, T: +61 (0)131 653 330, E: sales@versigen.com.au, Web: www.versigen.com.au |                                                                             |             |           |      |                                                                                                                                          |     | Scale                                                                                                                                                          | 1:20                                        | Sheet                 | 1/2 | A4  |