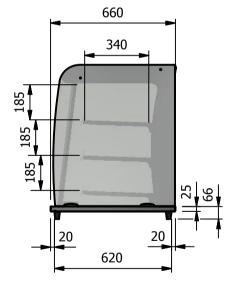

## <u>Capacity</u> 0.20 m3

<u>Dimensions</u> Width - 1158mm Depth - 660mm Height - 816mm Weight - 81kg

Power Rating 2.5kw complete with a 2m long cord set & 15amp plug

## Installation

Counter Top Flush Fit Cut Out Dimensions 1164mm x 666mm x 25mm Counter Support Cut Out Dimensions 1140mm x 642mm

| ALL                                                                                                                                               | ALL SHEET METAL DIMENSIONS ARE I/S (INSIDE SIZES) (UNLESS OTHERWISE STATED) |             |           |      | ALL DIMENSIONS IN (mm), TOLERANCE = LINEAR ± 0.5mm, ANGULAR ± 0.5mm (OR AS STATED). ALL SHARP EDGES TO BE REMOVED FROM SHEET METAL PARTS |     |                                                                                                                                                                |                                             |                       |     |     |
|---------------------------------------------------------------------------------------------------------------------------------------------------|-----------------------------------------------------------------------------|-------------|-----------|------|------------------------------------------------------------------------------------------------------------------------------------------|-----|----------------------------------------------------------------------------------------------------------------------------------------------------------------|---------------------------------------------|-----------------------|-----|-----|
|                                                                                                                                                   | Product                                                                     | GRAB & GO'S |           |      | Product No                                                                                                                               |     | No reproduction or publication of this drawing<br>may be made, and no article may be manufactured                                                              |                                             | Manalana              |     |     |
| D                                                                                                                                                 | escription                                                                  | D3GHFC      |           |      |                                                                                                                                          |     | or assembled in accordance with this drawing without prior writer consent. This prohibition is a term of any contract relating to this drawing Rights reserved |                                             |                       | 1   |     |
| Ма                                                                                                                                                | terial/Finish                                                               |             | Thickness |      | Desp/Date                                                                                                                                |     | under the Copyright Act                                                                                                                                        | 1956 as ammended by the<br>yright Act 1968. | FOODSERVICE EQUIPMENT |     | т   |
| L                                                                                                                                                 | egacy P/N                                                                   |             | Weight    | 81kg | Quote No.                                                                                                                                |     | Dwg No.                                                                                                                                                        | GGP-0                                       | 7493 Issue            |     | sue |
|                                                                                                                                                   | Client                                                                      |             |           |      | SO Number                                                                                                                                | N/A | Drawn By                                                                                                                                                       | A                                           | BB                    |     |     |
| Cl                                                                                                                                                | ent Project                                                                 |             |           |      | Approved By                                                                                                                              |     | Date                                                                                                                                                           | 26/02                                       | 2/2019                |     |     |
| VERSIGEN AUSTRALIA PTY LTD, 182 HARTLEY ROAD, SMEATON GRANGE, NSW 2567, T: +61 (0)131 653 330, E: sales@versigen.com.au, Web: www.versigen.com.au |                                                                             |             |           |      |                                                                                                                                          |     | Scale                                                                                                                                                          | 1:20                                        | Sheet                 | 1/2 | A4  |