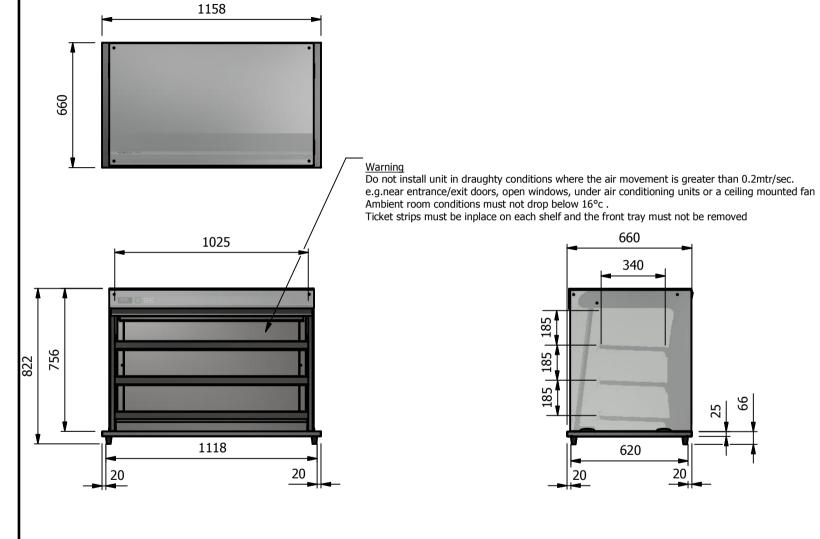

# Heated Display

Front control solid back
Recirculated forced air system
LED Illumination
with internal adjustable shelving
ticket strips and front tray and

### Capacity 0.20 m3

#### -Dimensions

Width - 1158mm Depth - 660mm Height - 822mm Weight - 84kg

# Power Rating

2.5kw

complete with a 2m long cord set & 15amp plug

#### Materials

1.2mm 304 Grade St/ Steel Top & Supports 0.7mm 430 Grade St/ Steel Internal Structure 6mm Tempered Glass

## Installation

Counter Top Flush Fit Cut Out Dimensions 1164mm x 666mm x 25mm Counter Support Cut Out Dimensions 1140mm x 642mm

| ALL SHEET METAL DIMENSIONS ARE I/S (INSIDE SIZES) (UNLESS OTHERWISE STATED)  ALL DIMENSIONS IN (mm), TOLERANCE = LINEAR ± 0.5mm, ANGULAR ± 0.     |             |           |      |            |     | D.5mm (OR AS STATED). ALL SHARP EDGES TO BE REMOVED FROM SHEET METAL PARTS.                                                                                            |                                                           |                       |          |           |  |
|---------------------------------------------------------------------------------------------------------------------------------------------------|-------------|-----------|------|------------|-----|------------------------------------------------------------------------------------------------------------------------------------------------------------------------|-----------------------------------------------------------|-----------------------|----------|-----------|--|
| Product                                                                                                                                           | GRAB & GO'S |           |      | Product No |     | No reproduction or p                                                                                                                                                   | ublication of this drawing<br>article may be manufactured | Varainan              |          | _         |  |
| Description                                                                                                                                       | D3GHSLFC    |           |      |            |     | or assembled in accordance with this drawing<br>without prior written consent. This prohibition is a term<br>of any contract relating to this drawing. Rights reserved |                                                           | vers                  | Versigen |           |  |
| Material/Finish                                                                                                                                   |             | Thickness |      | Desp/Date  |     | under the Copyright Act<br>Design Cop                                                                                                                                  | FOODSERVIC                                                | FOODSERVICE EQUIPMENT |          |           |  |
| Legacy P/N                                                                                                                                        |             | Weight    | 84kg | Quote No.  |     | Dwg No.                                                                                                                                                                | GGP-028549                                                |                       | Issue    |           |  |
| Client                                                                                                                                            |             |           |      | SO Number  | N/A | Drawn By                                                                                                                                                               | Al                                                        | 3B                    |          | _         |  |
| Client Project                                                                                                                                    | Approved By |           |      |            |     | Date                                                                                                                                                                   | 26/02                                                     | /2019                 | ] -      | _         |  |
| VERSIGEN AUSTRALIA PTY LTD, 182 HARTLEY ROAD, SMEATON GRANGE, NSW 2567, T: +61 (0)131 653 330, E: sales@versigen.com.au, Web: www.versigen.com.au |             |           |      |            |     | Scale                                                                                                                                                                  | 1:20                                                      | Sheet                 | 1/2      | <b>A4</b> |  |