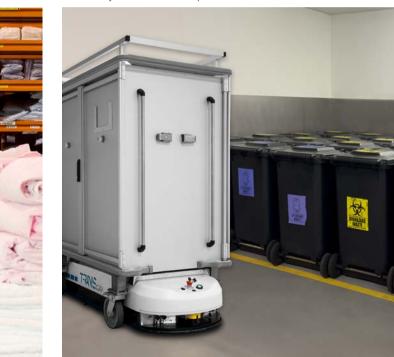

#### **Environmental Services (EVS):**

Implementing TransCar for prompt medical waste removal, ensures better occupational health and safety for cleaners and porters. It minimizes physical strain and improves efficiency in waste transportation.