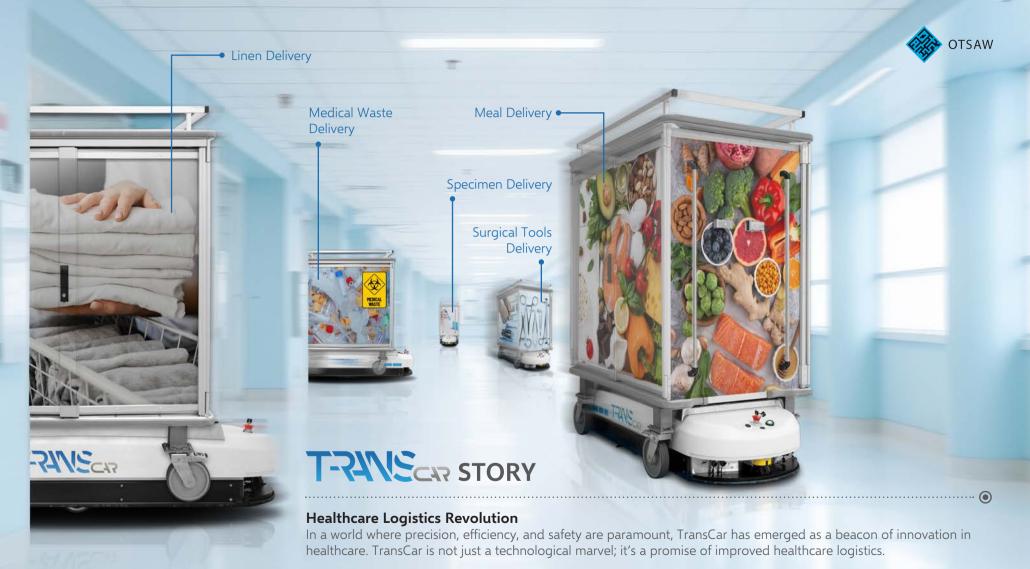

## T-RANSCAR APPLICATIONS

TransCar effortlessly transports heavy loads across the entire hospital ecosystem:

It remains operational even during crises like pandemics, ensuring a consistent and timely supply of essential resources to meet healthcare demands at all times.

#### Catering and Food Services:

TransCar deployment ensures timely, secure, and sanitary food delivery to healthcare wards, delivering hot / cold meals, streamlining kitchen operations, cutting wait times, and boosting overall food service efficiency.

Utilizing TransCar to revolutionize the transportation of essential cleaning and laundry services, seamlessly enabling it to transport different types of laundry carts.

#### **Environmental Services (EVS):**

Implementing TransCar for prompt medical waste removal, ensures better occupational health and safety for cleaners and porters. It minimizes physical strain and improves efficiency in waste transportation.