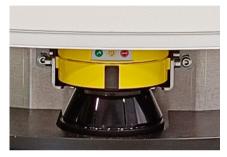

### T-RANGCAR FEATURES & BENEFITS

**TCMS2 (TransCar Management System 2)** Ensures reliable delivery by independently managing inventory scheduling, vehicle routing, timing, and speed.

**EFFECTIVE NAVIGATION** Improved maneuverability in confined spaces is facilitated by a tricycle drive system and an optimized navigation field.

**LASER SCANNER** Detection of obstacles at both the front and rear of the TransCar prevents collisions and accidents in dynamic environments.

#### ULTRASONIC SENSORS

Vertical obstacle detection is enhanced with the use of ultrasonic sensors to detect elevated obstacles.

#### BUMPER

Lateral sensing bumpers provide additional safety and halts the TransCar instantly upon contact with an obstacle.

Emergency Stop Button

.... 🔘