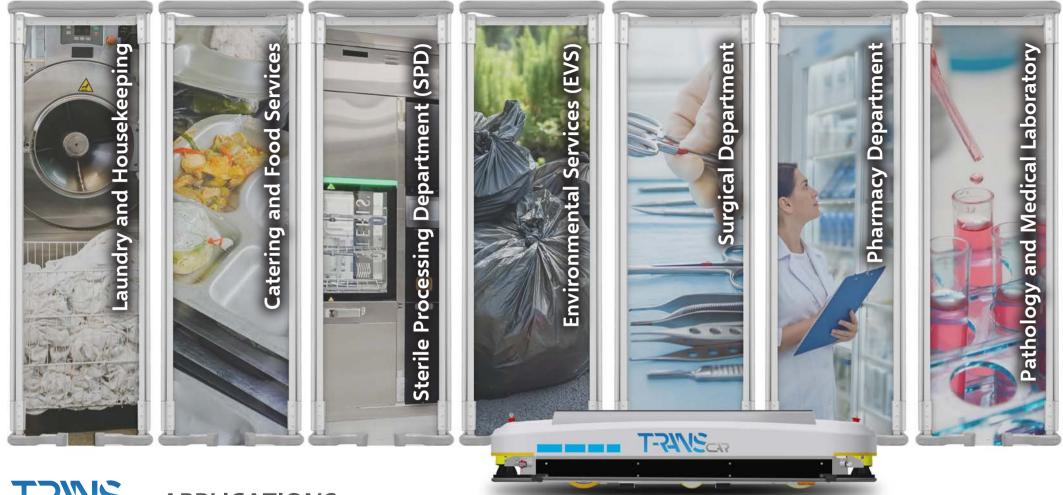

## T-RANSCAR APPLICATIONS

TransCar effortlessly transports heavy loads across the entire hospital ecosystem:

It remains operational even during crises like pandemics, ensuring a consistent and timely supply of essential resources to meet healthcare demands at all times.

### T-RANGCAR USE CASES

#### Catering and Food Services:

TransCar deployment ensures timely, secure, and sanitary food delivery to healthcare wards, delivering hot / cold meals, streamlining kitchen operations, cutting wait times, and boosting overall food service efficiency.

Utilizing TransCar to revolutionize the transportation of essential cleaning and laundry services, seamlessly enabling it to transport different types of laundry carts.

#### **Environmental Services (EVS):**

Implementing TransCar for prompt medical waste removal, ensures better occupational health and safety for cleaners and porters. It minimizes physical strain and improves efficiency in waste transportation.