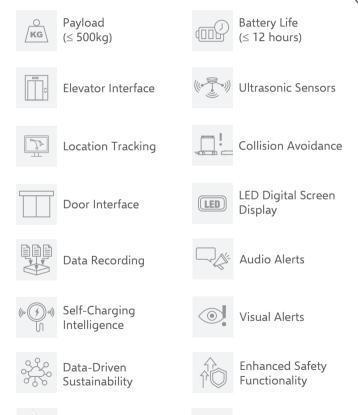

### T-RANGCAR FEATURES & BENEFITS

**TCMS2 (TransCar Management System 2)** Ensures reliable delivery by independently managing inventory scheduling, vehicle routing, timing, and speed.

**EFFECTIVE NAVIGATION** Improved maneuverability in confined spaces is facilitated by a tricycle drive system and an optimized navigation field.

**LASER SCANNER** Detection of obstacles at both the front and rear of the TransCar prevents collisions and accidents in dynamic environments.

#### **CHARGING & BATTERY**

The battery management system provides additional battery protection and can detect any battery issues to prevent disruptions.

#### ULTRASONIC SENSORS

Vertical obstacle detection is enhanced with the use of ultrasonic sensors to detect elevated obstacles.

#### BUMPER

Lateral sensing bumpers provide additional safety and halts the TransCar instantly upon contact with an obstacle.

Emergency Stop Button

.... 🔘