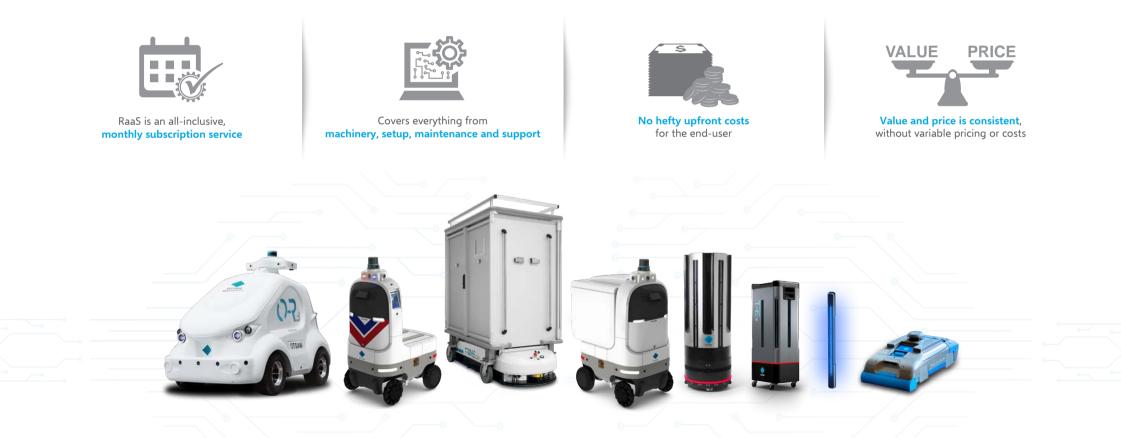

### "RaaS" Robot as a Service

Customers can simply deploy our robots and pay a subscription price with minimal upfront capital costs. OTSAW continually maintains, enhances, and upgrades the robots, ensuring the product's integrity.